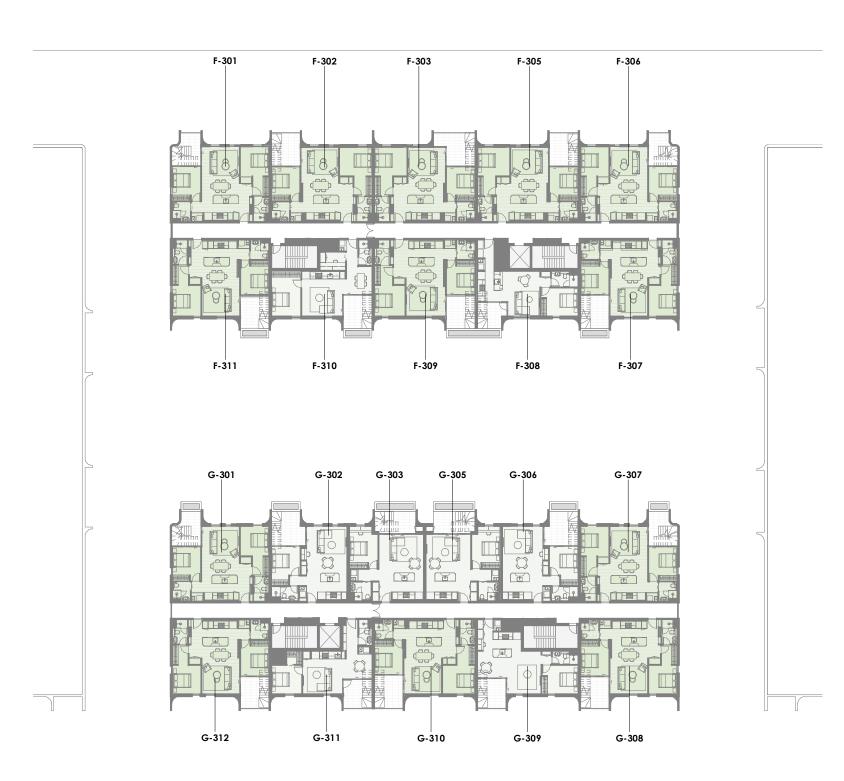

# BABYLON

10m

A2-Level 3

SALES GALLERY

SHOP 6 409 VICTORIA AVE

1300 699 899

CHATSWOOD

#### BABYLON

41 TERRY ROAD, ROUSE HILL WWW.BABYLON.SYDNEY DEVELOPED BY DENVELL GROUP DESIGNED BY ROTHELOWMAN LANDSCAPE BY TURF DESIGN

**Denvell**<sup>\*</sup> GROUP

These plans are intended as guides only. The dimensions and areas are approximate only and may not accurately represent the actual dimensions and areas of the apartments or the spaces within them and are subject to change without notice. In addition, locations of utilities may vary during construction and fittings and fixures on these plans are for illustrative purposes only. The areas are generally measured in accordance with the Property Council of Australia method of measurement. Prospective purchasers must rely on their own enquiries and should refer to the Contract of Sale and its schedules for all matters to be included in the purchase price of the apartment, including plans, finishes, fixtures, appliances and other particulars of sale. Loose furniture and planters are not included. Extent of floor finishes may vary. External spaces and landscaping indicative only. Refer to level plans for further information.

Revision P3