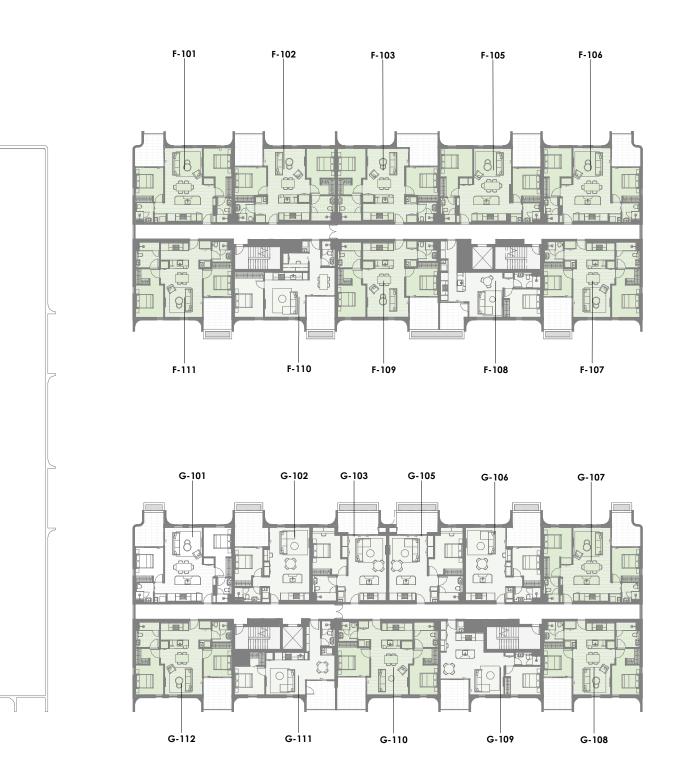

# BABYLON

10m

A2-Level1

SHOP 6 409 VICTORIA AVE

1300 699 899

CHATSWOOD

### BABYLON

41 TERRY ROAD, ROUSE HILL WWW.BABYLON.SYDNEY DEVELOPED BY DENVELL GROUP DESIGNED BY ROTHELOWMAN LANDSCAPE BY TURF DESIGN

### **Denvell**<sup>\*</sup> GROUP

These plans are intended as guides only. The dimensions and areas are approximate only and may not accurately represent the actual dimensions and areas of the apartments or the spaces within them and are subject to change without notice. In addition, locations of utilities may vary during construction and fittings and fixtures on these plans are for illustrative purposes only. The areas are generally measured in accordance with the Property Council of Australia method of measurement. Revision P3

Prospective purchasers must rely on their own enquiries and should refer to the Contract of Sale and its schedules for all matters to be included in the purchase price of the apartment, including plans, finishes, fixtures, appliances and other particulars of sale. Loose furniture and planters are not included. Extent of floor finishes may vary. External spaces and landscaping indicative only. Refer to level plans for further information.