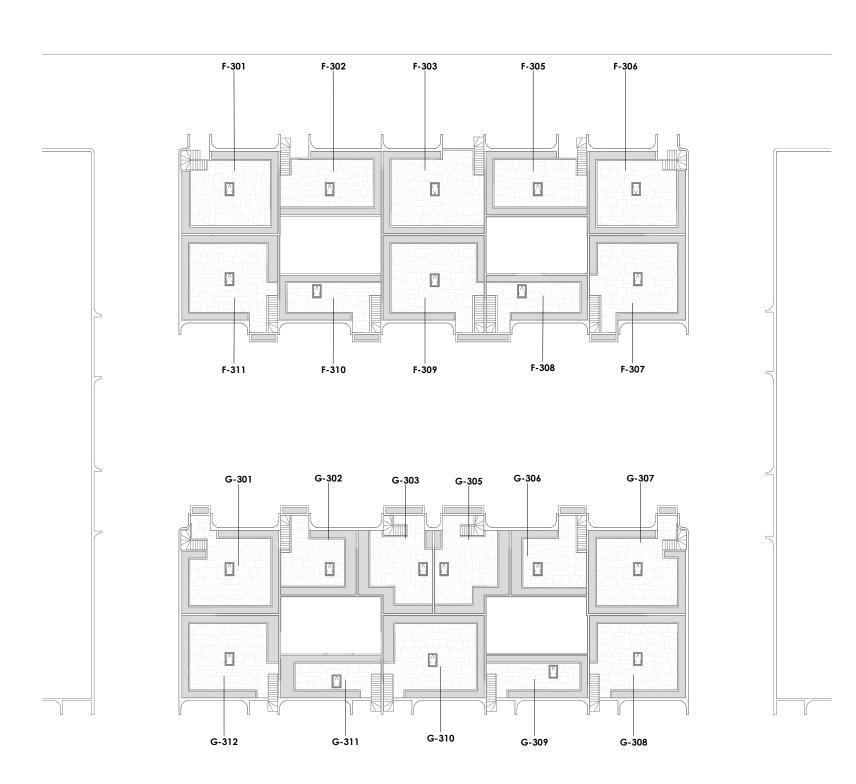

# BABYLON

10m

A2-Roof

SALES GALLERY

SHOP 6 409 VICTORIA AVE

1300 699 899

CHATSWOOD

#### BABYLON

41 TERRY ROAD, ROUSE HILL WWW.BABYLON.SYDNEY DEVELOPED BY DENVELL GROUP DESIGNED BY ROTHELOWMAN LANDSCAPE BY TURF DESIGN

These plans are intended as guides only. The dimensions and areas are approximate only and may not accurately represent the actual dimensions and areas of the apartments or the spaces within them and are subject to change without notice. In addition, locations of utilities may vary during construction and fittings and futures on these plans are for illustrative purposes only. The areas are generally measured in accordance with the Property Council of Australia method of measurement. Prospective purchasers must rely on their own enquiries and should refer to the Contract of Sale and its schedules for all matters to be included in the purchase price of the apartment, including plans, finishes, fixtures, appliances and other particulars of sale. Loose furniture and planters are not included. Extent of floor finishes may vary. External spaces and landscaping indicative only. Refer to level plans for further information.

### **Denvell**<sup>\*</sup> GROUP

Revision P3