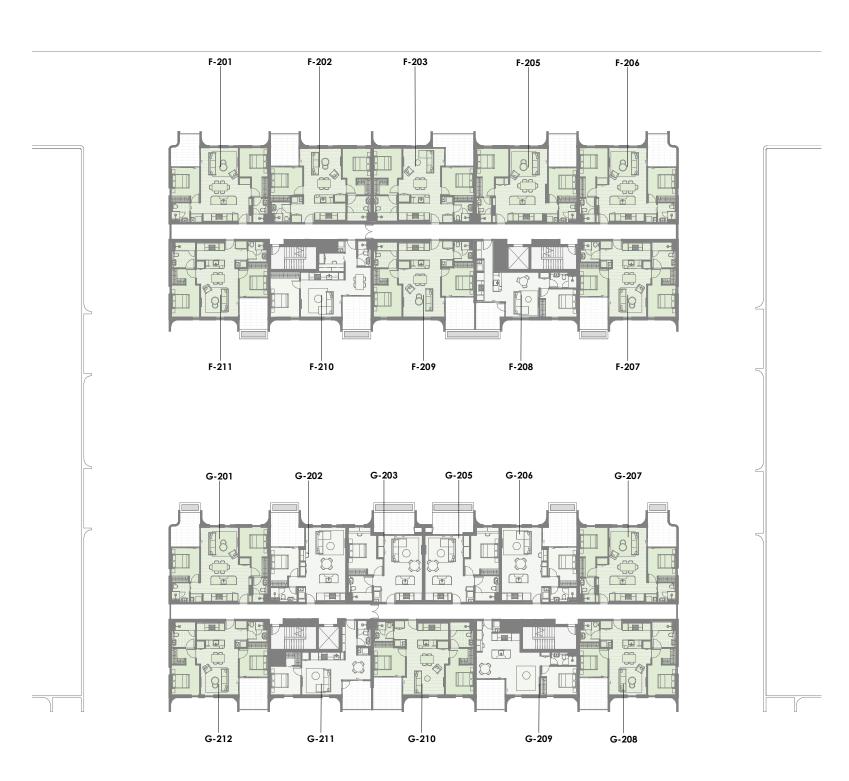

# BABYLON

10m

A2-Level 2

SALES GALLERY

SHOP 6 409 VICTORIA AVE

1300 699 899

CHATSWOOD

#### BABYLON

41 TERRY ROAD, ROUSE HILL WWW.BABYLON.SYDNEY DEVELOPED BY DENVELL GROUP DESIGNED BY ROTHELOWMAN LANDSCAPE BY TURF DESIGN

These plans are intended as guides only. The dimensions and areas are approximate only and may not accurately represent the actual dimensions and areas of the apartments or the spaces within them and are subject to change without notice. In addition, locations of utilities may vary during construction and fittings and fixtures on these plans are for illustrative purposes only. The areas are generally measured in accordance with the Property Council of Australia method of measurement.

Prospective purchasers must rely on their own enquiries and should refer to the Contract of Sale and its schedules for all matters to be included in the purchase price of the apartment, including plans, finishes, fixtures, appliances and other particulars of sale. Loose furniture and planters are not included. Extent of floor finishes may vary. External spaces and landscaping indicative only. Refer to level plans for further information.

### **Denvell**<sup>\*</sup> GROUP

Revision P3