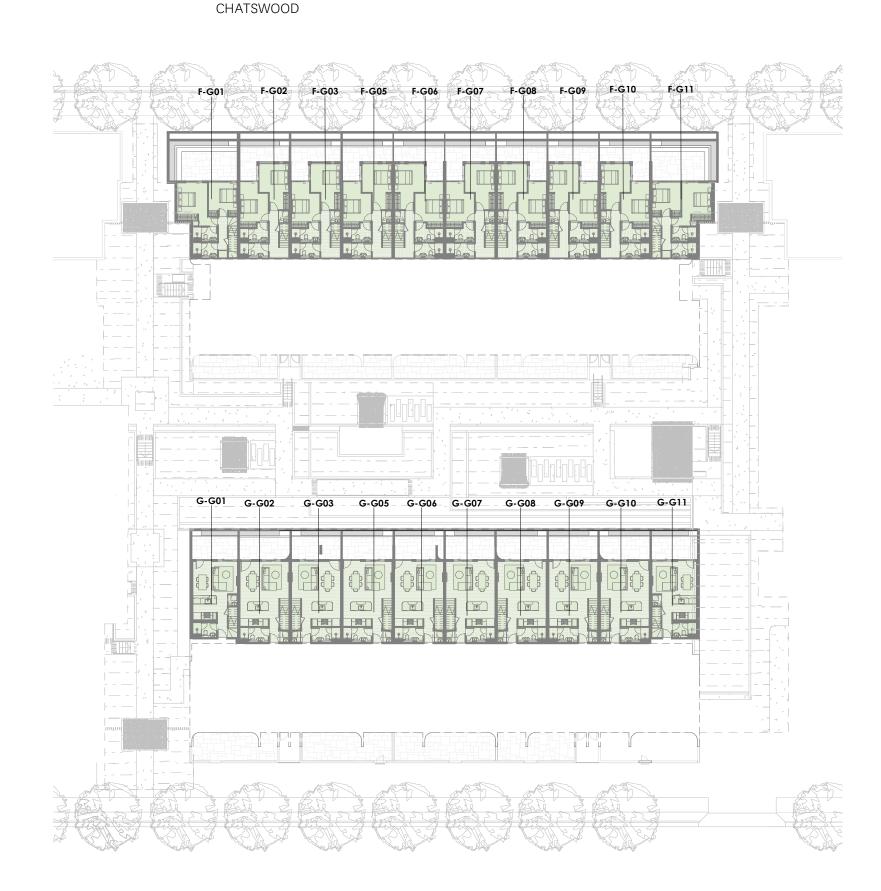

### A2-Ground Lower

SALES GALLERY

SHOP 6 409 VICTORIA AVE

1300 699 899

#### BABYLON

41 TERRY ROAD, ROUSE HILL WWW.BABYLON.SYDNEY DEVELOPED BY DENVELL GROUP DESIGNED BY ROTHELOWMAN LANDSCAPE BY TURF DESIGN

**Denvell**<sup>\*</sup> | GROUP

These plans are intended as guides only. The dimensions and areas are approximate only and may not accurately represent the actual dimensions and areas of the apartments or the spaces within them and are subject to change without notice. In addition, locations of utilities may vary during construction and fittings and fixtures on these plans are for illustrative purposes only. The areas are generally measured in accordance with the Property Council of Australia method of measurement.

Prospective purchasers must rely on their own enquiries and should refer to the Contract of Sale and its schedules for all matters to be included in the purchase price of the apartment, including plans, finishes, fxtures, appliances and other particulars of sale. Loose furniture and planters are not included. Extent of floor finishes may vary. External spaces and landscaping indicative only. Refer to level plans for further information.