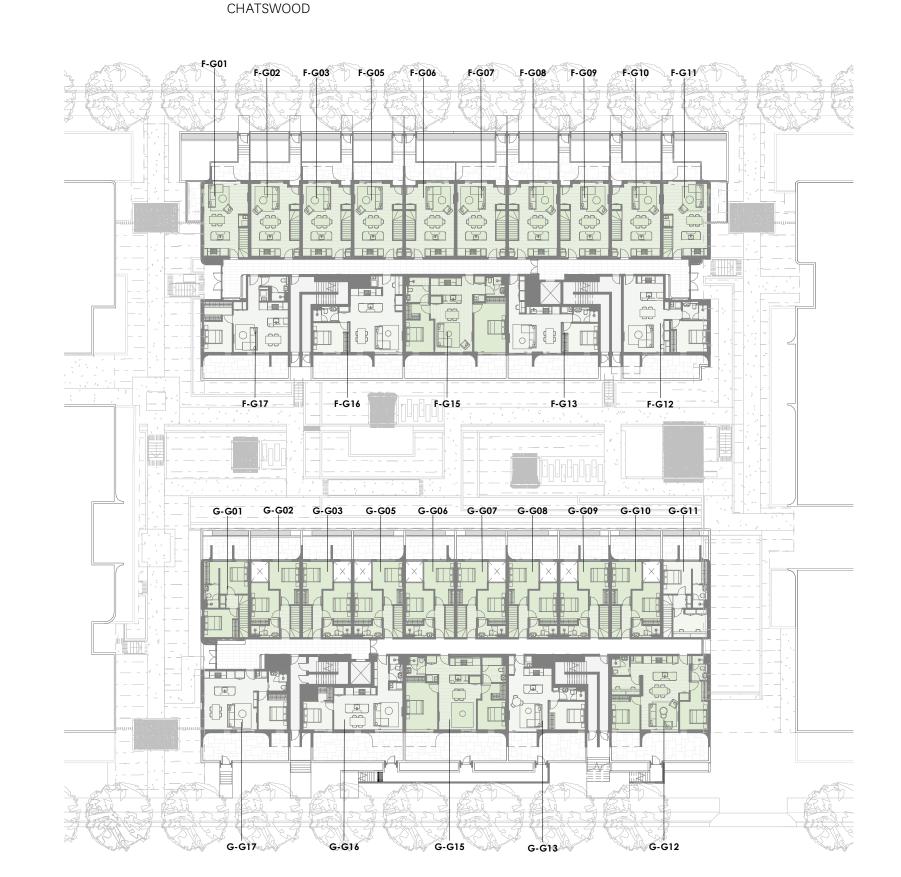

# BABYLON

10m

A2-Level1

SHOP 6 409 VICTORIA AVE

1300 699 899

CHATSWOOD

### BABYLON

41 TERRY ROAD, ROUSE HILL WWW.BABYLON.SYDNEY DEVELOPED BY DENVELL GROUP DESIGNED BY ROTHELOWMAN LANDSCAPE BY TURF DESIGN

### **Denvell**<sup>\*</sup> GROUP

These plans are intended as guides only. The dimensions and areas are approximate only and may not accurately represent the actual dimensions and areas of the apartments or the spaces within them and are subject to change without notice. In addition, locations of utilities may vary during construction and fittings and fixtures on these plans are for illustrative purposes only. The areas are generally measured in accordance with the Property Council of Australia method of measurement. Revision P3

Prospective purchasers must rely on their own enquiries and should refer to the Contract of Sale and its schedules for all matters to be included in the purchase price of the apartment, including plans, finishes, fixtures, appliances and other particulars of sale. Loose furniture and planters are not included. Extent of floor finishes may vary. External spaces and landscaping indicative only. Refer to level plans for further information.