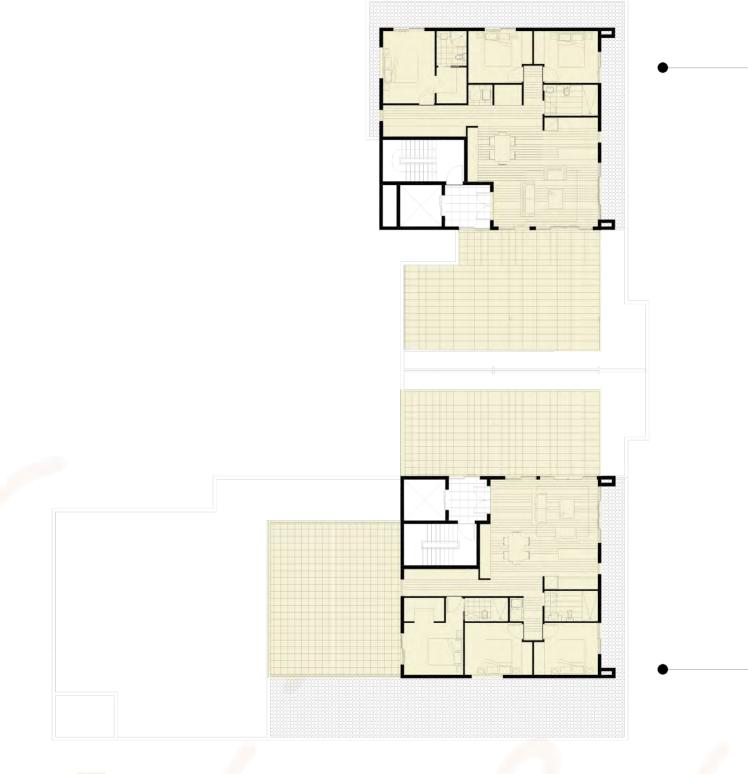

t guaranteed. Changes may be made during construction and dimensions, areas, fittings, finishes and specification are subject to change without notice in accordance with the provisions of the contract for sale. The furniture and furnishings depicted are not included with any sale and purchasers must refer to their contract for sale for the list of inclusions. The position of the furniture and furnishings should not be taken to be indicative of final positions of power points, tv connection points and the like. Prospective purchasers must rely on their own enquiries. All graphics including tile layout and balustrades and the like are indicative only. Bulkheads for services are not depicted. The layout plan is at an unspecified scale.



HILLS ROAD, CARLINGFORD PENNANT 786 80.



Studio

Ν



2 Bedroom

1 Bedroom

Please note this layout plan was produced prior to construction. The information is believed to be correct, but is not guaranteed. Changes may be made during construction and dimensions, areas, fittings, finishes and specification are subject to change without notice in accordance with the provisions of the contract for sale. The furniture and furnishings depicted are not included with any sale and purchasers must refer to their contract for sale for the list of inclusions. The position of the furniture and furnishings should not be taken to be indicative of final positions of power points, tv connection points and the like. Prospective purchasers must rely on their own enquiries. All graphics including tile layout and balustrades and the like are indicative only. B