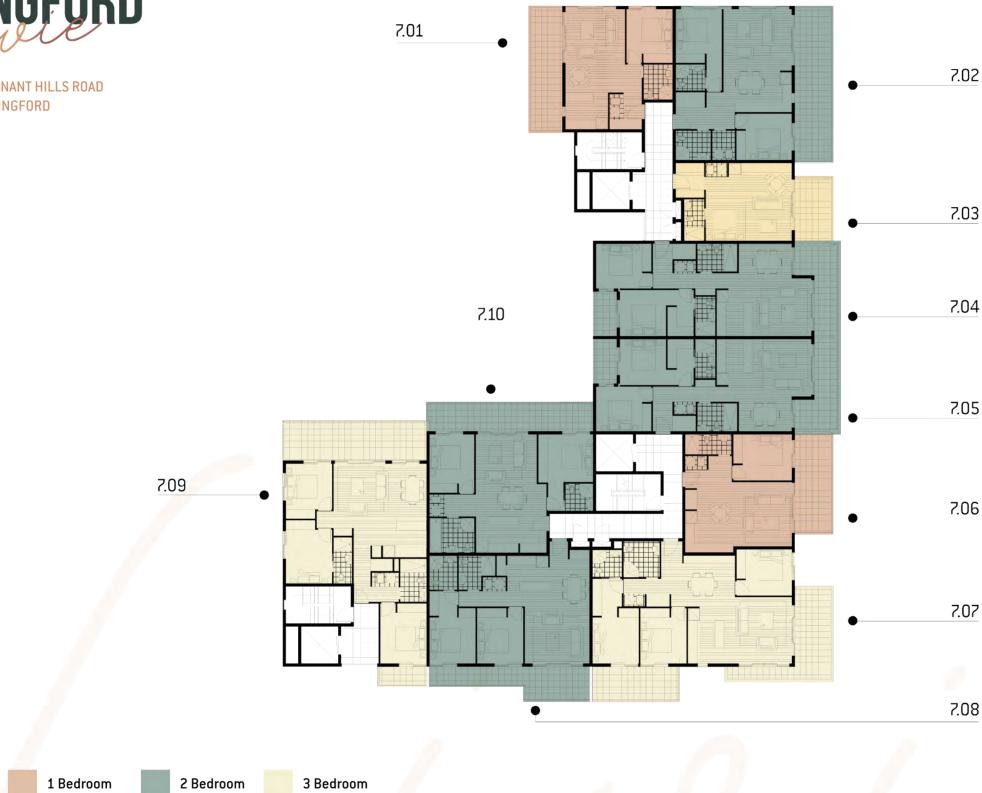

CARLINGFORD PENNANT HILLS ROAD, 786 80

CARLINGFORD

Ν

Please note this layout plan was produced prior to construction. The information is believed to be correct, but is not guaranteed. Changes may be made during construction and dimensions, areas, fittings, finishes and specification are subject to change without notice in accordance with the provisions of the contract for sale. The furniture and furnishings depicted are not included with any sale and purchasers must refer to their contract for sale for the list of inclusions. The position of the furniture and furnishings should not be taken to be indicative of final positions of power points, tv connection points and the like. Prospective purchasers must rely on their own enquiries. All graphics including tile layout and balustrades and the like are indicative only. Bulkheads for services are not depicted. The layout plan is at an unspecified scale.