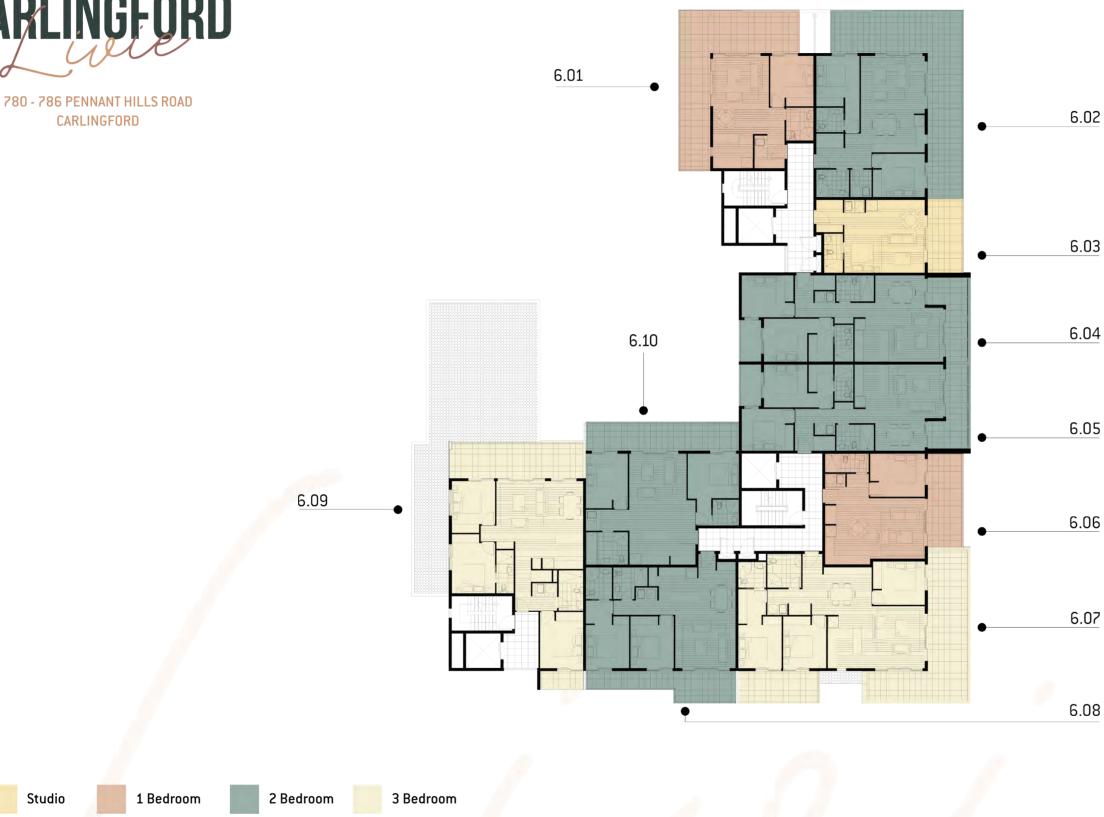

6.06 6.07 6.08

Studio

Ν

Please note this layout plan was produced prior to construction. The information is believed to be correct, but is not guaranteed. Changes may be made during construction and dimensions, areas, fittings, finishes and specification are subject to change without notice in accordance with the provisions of the contract for sale. The furniture and furnishings depicted are not included with any sale and purchasers must refer to their contract for sale for the list of inclusions. The position of the furniture and furnishings should not be taken to be indicative of final positions of power points, tv connection points and the like. Prospective purchasers must rely on their own enquiries. All graphics including tile layout and balustrades and the like are indicative only. Bulkheads for services are not depicted. The layout plan is at an unspecified scale.

HILLS ROAD, CARLINGFORD PENNANT 786 80.

Studio

Ν

2 Bedroom

1 Bedroom

Please note this layout plan was produced prior to construction. The information is believed to be correct, but is not guaranteed. Changes may be made during construction and dimensions, areas, fittings, finishes and specification are subject to change without notice in accordance with the provisions of the contract for sale. The furniture and furnishings depicted are not included with any sale and purchasers must refer to their contract for sale for the list of inclusions. The position of the furniture and furnishings should not be taken to be indicative of final positions of power points, tv connection points and the like. Prospective purchasers must rely on their own enquiries. All graphics including tile layout and balustrades and the like are indicative only. Bulkheads for services are not depicted. The layout plan is at an unspecified scale.