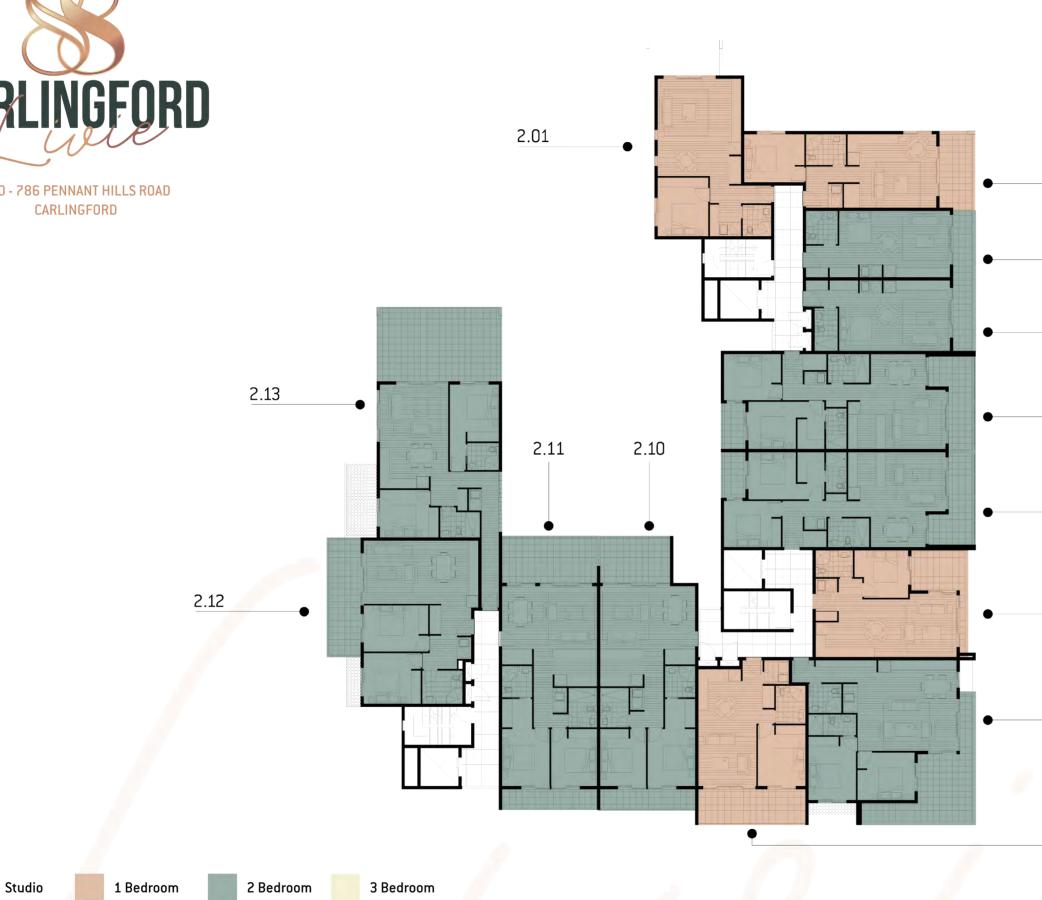

HILLS ROAD, CARLINGFORD PENNANT 786 80.

Studio

Ν

2 Bedroom

1 Bedroom

Please note this layout plan was produced prior to construction. The information is believed to be correct, but is not guaranteed. Changes may be made during construction and dimensions, areas, fittings, finishes and specification are subject to change without notice in accordance with the provisions of the contract for sale. The furniture and furnishings depicted are not included with any sale and purchasers must refer to their contract for sale for the list of inclusions. The position of the furniture and furnishings should not be taken to be indicative of final positions of power points, tv connection points and the like. Prospective purchasers must rely on their own enquiries. All graphics including tile layout and balustrades and the like are indicative only. Bulkheads for services are not depicted. The layout plan is at an unspecified scale.