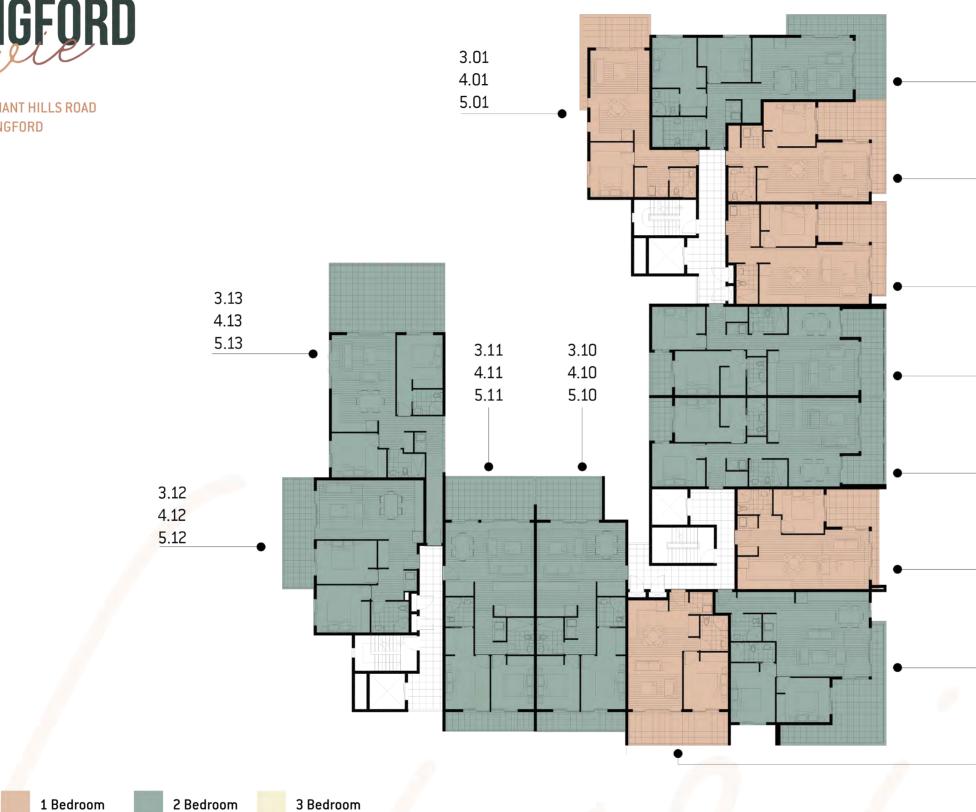

| 3.02<br>4.02<br>5.02 |
|----------------------|
| 3.03<br>4.03<br>5.03 |
| 3.04<br>4.04<br>5.04 |
| 3.05<br>4.05<br>5.05 |
| 3.06<br>4.06<br>5.06 |
| 3.07<br>4.07<br>5.07 |
| 3.08<br>4.08<br>5.08 |
| 3.09<br>4.09<br>5.09 |
|                      |