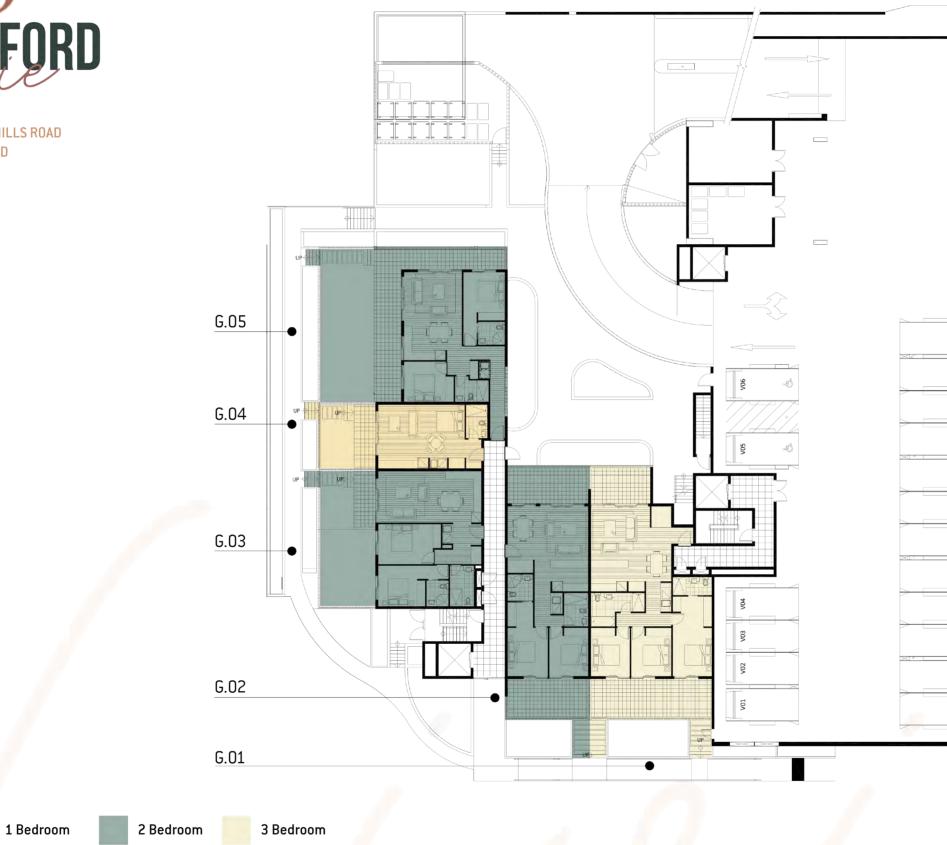

202 CARLINGFORD ROAD, S **786 PENNANT** GROUN - 082

Studio

Ν

1 Bedroom

Please note this layout plan was produced prior to construction. The information is believed to be correct, but is not guaranteed. Changes may be made during construction and dimensions, areas, fittings, finishes and specification are subject to change without notice in accordance with the provisions of the contract for sale. The furniture and furnishings depicted are not included with any sale and purchasers must refer to their contract for sale for the list of inclusions. The position of the furniture and furnishings should not be taken to be indicative of final positions of power points, tv connection points and the like. Prospective purchasers must rely on their own enquiries. All graphics including tile layout and balustrades and the like are indicative only. Bulkheads for services are not depicted. The layout plan is at an unspecified scale.