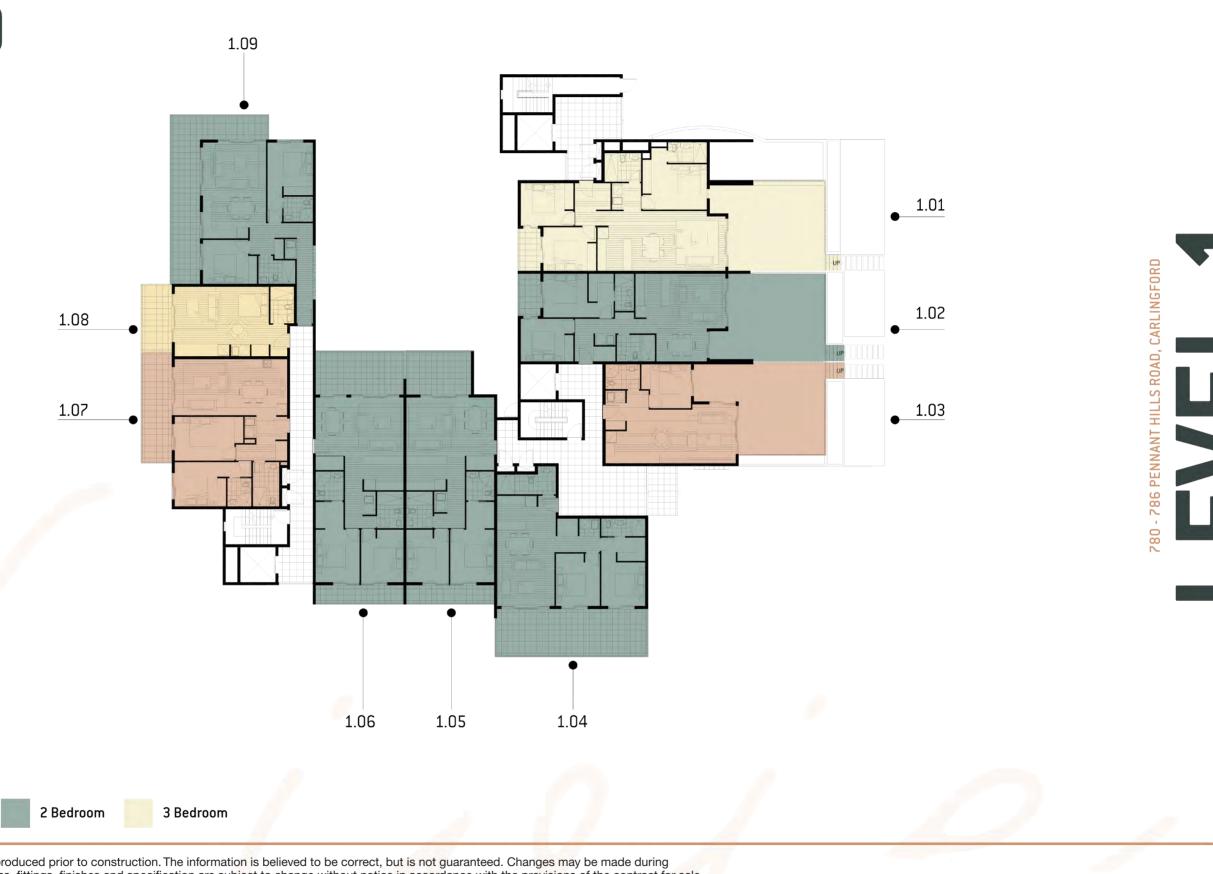

CARLINGFORD PENNANT HILLS ROAD, 786 80

CARLINGFORD

Ν

Please note this layout plan was produced prior to construction. The information is believed to be correct, but is not guaranteed. Changes may be made during construction and dimensions, areas, fittings, finishes and specification are subject to change without notice in accordance with the provisions of the contract for sale. The furniture and furnishings depicted are not included with any sale and purchasers must refer to their contract for sale for the list of inclusions. The position of the furniture and furnishings should not be taken to be indicative of final positions of power points, tv connection points and the like. Prospective purchasers must rely on their own enquiries. All graphics including tile layout and balustrades and the like are indicative only. Bulkheads for services are not depicted. The layout plan is at an unspecified scale.