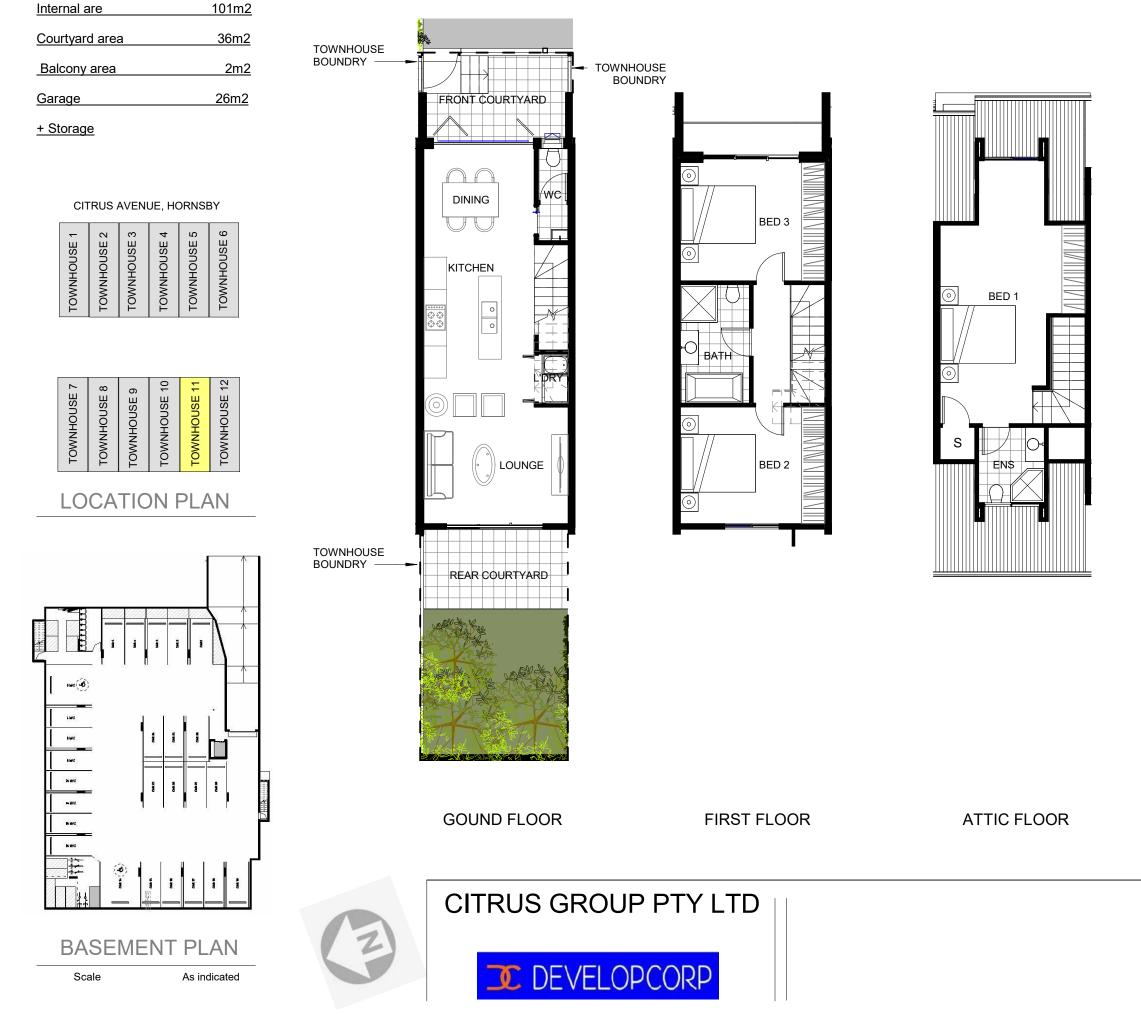

| Flooring                   |                                                                                                                                 |
|----------------------------|---------------------------------------------------------------------------------------------------------------------------------|
| Common Areas               | Engineered timber flooring                                                                                                      |
| Bedrooms                   | Quality wool blend carpet                                                                                                       |
| Wet Areas                  | 300mm x 300mm tiles                                                                                                             |
| Stairs                     | Quality wool blend carpet                                                                                                       |
| Kitchen                    |                                                                                                                                 |
| Bench Tops                 | Stone with waterfall feature/drop edge                                                                                          |
| Cupboard Doors             | Polyurethane and laminate combination                                                                                           |
| Appliances                 | •Fisher & Paykel range hood                                                                                                     |
|                            | •Fisher & Paykel dishwasher (integrated)                                                                                        |
|                            | <ul> <li>Fisher &amp; Paykel 650mm cooktop and oven</li> <li>One metre wide refrigerator space with water connectior</li> </ul> |
| Sink                       | Double bowl stainless steel under mount                                                                                         |
| Sink Mixer                 | Designer mixer                                                                                                                  |
| Splashback                 | Marble look tiles or equivalent                                                                                                 |
| Storage Cupboa             | rde                                                                                                                             |
| Linen Cupboard             | Hinged or sliding doors                                                                                                         |
| Wardrobes                  | <ul> <li>Translucent glass sliding doors</li> </ul>                                                                             |
|                            | <ul> <li>Dual rail (lower rail removable), drawers</li> </ul>                                                                   |
| Bathrooms                  |                                                                                                                                 |
| Wall Tiles                 | 600mm x 300mm full ceramic tiles to ceiling                                                                                     |
| Feature Wall               | Tile feature/laminate                                                                                                           |
| Vanity Bench               | Stone bench                                                                                                                     |
| Vanity Wall<br>Basin       | Shaving cabinet with mirror soft close doors<br>Wall mounted designer basin                                                     |
| Tap Ware,                  | man mountou dosigner basin                                                                                                      |
| Towel Rail &               |                                                                                                                                 |
| Robe Hooks                 | Designer quality                                                                                                                |
| Shower                     | Frameless shower screen                                                                                                         |
| Toilet Suite               | Designer shower accessories<br>Concealed cistern                                                                                |
| Bathtub                    | Freestanding designer bath                                                                                                      |
|                            |                                                                                                                                 |
| Laundry<br>Dryer           | Fisher & Paykel 5kg                                                                                                             |
| Laundry Tub                | Fisher & Paykel 5kg<br>Stainless steel                                                                                          |
| Тар                        | Designer mixer                                                                                                                  |
|                            | -                                                                                                                               |
| nterior Finishes<br>Walls  | Generally painted plasterboard                                                                                                  |
| Ceilings                   | Generally painted plasterboard, shadow line                                                                                     |
| Skirting                   |                                                                                                                                 |
| & Architraves              | Generally painted timber                                                                                                        |
| Blinds                     | •Roller blinds throughout                                                                                                       |
|                            | <ul> <li>Additional block out to bedrooms only</li> <li>No blinds in wet areas</li> </ul>                                       |
| Internal Doors             | Quality door furniture                                                                                                          |
|                            | •                                                                                                                               |
| Services<br>Light Switches |                                                                                                                                 |
| & Power Points             | •Designer power points and switches on ground floor                                                                             |
|                            | •Power points from overhead cupboards in kitchen                                                                                |
| Linda din su               |                                                                                                                                 |
| Lighting                   | <ul> <li>LED down lights, pendants in kitchen</li> <li>Under cupboard strip LED above kitchen bench</li> </ul>                  |
| Intercom                   | Colour audio/visual                                                                                                             |
| Air Conditioning           | Ducted reverse cycle                                                                                                            |
| Water Tap                  |                                                                                                                                 |
| & Gas Bayonets             | Located outside                                                                                                                 |
| TV antennae,<br>Data &     |                                                                                                                                 |
| Phone Outlets              | In living room, master bedroom and loft                                                                                         |
|                            |                                                                                                                                 |
| Exterior<br>External Walls | Brick veneer and cladding                                                                                                       |
| Roofing                    | Colorbond                                                                                                                       |
| Windows                    | High grade, extruded aluminium, powder coated                                                                                   |
| Doors                      | •High grade, extruded aluminium, powder coated stack                                                                            |
| sliding                    | doors on balconies                                                                                                              |
|                            | •Feature front door<br>•Quality door furniture                                                                                  |
| Balcony                    | Tiles to balcony, glass balustrades                                                                                             |
| Pathways                   | Quality finishes                                                                                                                |
| Lift                       | Accessible from basement to ground floor pathway                                                                                |
|                            |                                                                                                                                 |