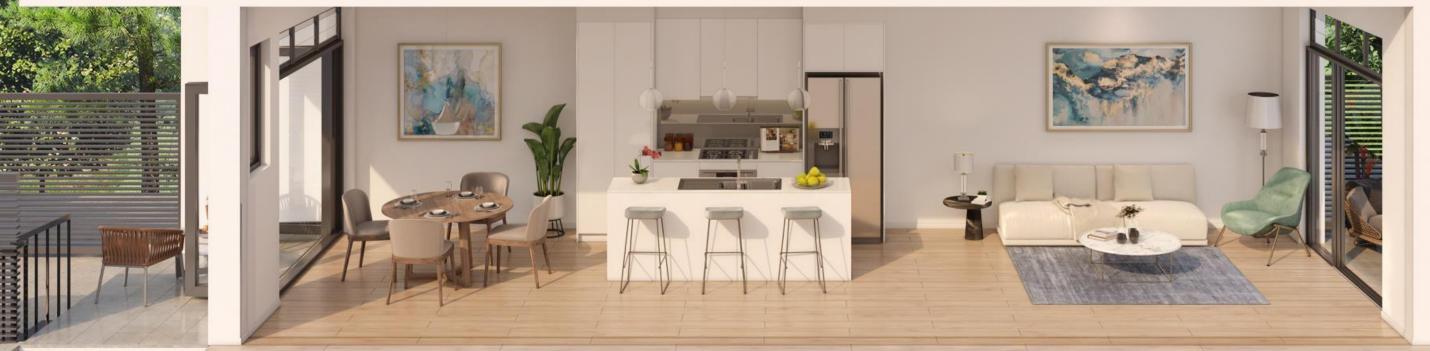

| Flooring                   |                                                                                                                                 |
|----------------------------|---------------------------------------------------------------------------------------------------------------------------------|
| Common Areas               | Engineered timber flooring                                                                                                      |
| Bedrooms                   | Quality wool blend carpet                                                                                                       |
| Wet Areas                  | 300mm x 300mm tiles                                                                                                             |
| Stairs                     | Quality wool blend carpet                                                                                                       |
| Kitchen                    |                                                                                                                                 |
| Bench Tops                 | Stone with waterfall feature/drop edge                                                                                          |
| Cupboard Doors             | Polyurethane and laminate combination                                                                                           |
| Appliances                 | •Fisher & Paykel range hood                                                                                                     |
|                            | •Fisher & Paykel dishwasher (integrated)                                                                                        |
|                            | <ul> <li>Fisher &amp; Paykel 650mm cooktop and oven</li> <li>One metre wide refrigerator space with water connectior</li> </ul> |
| Sink                       | Double bowl stainless steel under mount                                                                                         |
| Sink Mixer                 | Designer mixer                                                                                                                  |
| Splashback                 | Marble look tiles or equivalent                                                                                                 |
| Storage Cupboa             | rde                                                                                                                             |
| Linen Cupboard             | Hinged or sliding doors                                                                                                         |
| Wardrobes                  | <ul> <li>Translucent glass sliding doors</li> </ul>                                                                             |
|                            | <ul> <li>Dual rail (lower rail removable), drawers</li> </ul>                                                                   |
| Bathrooms                  |                                                                                                                                 |
| Wall Tiles                 | 600mm x 300mm full ceramic tiles to ceiling                                                                                     |
| Feature Wall               | Tile feature/laminate                                                                                                           |
| Vanity Bench               | Stone bench                                                                                                                     |
| Vanity Wall<br>Basin       | Shaving cabinet with mirror soft close doors<br>Wall mounted designer basin                                                     |
| Tap Ware,                  | man mountou dosigner basin                                                                                                      |
| Towel Rail &               |                                                                                                                                 |
| Robe Hooks                 | Designer quality                                                                                                                |
| Shower                     | Frameless shower screen                                                                                                         |
| Toilet Suite               | Designer shower accessories<br>Concealed cistern                                                                                |
| Bathtub                    | Freestanding designer bath                                                                                                      |
|                            |                                                                                                                                 |
| Laundry<br>Dryer           | Fisher & Paykel 5kg                                                                                                             |
| Laundry Tub                | Fisher & Paykel 5kg<br>Stainless steel                                                                                          |
| Тар                        | Designer mixer                                                                                                                  |
|                            | -                                                                                                                               |
| nterior Finishes<br>Walls  | Generally painted plasterboard                                                                                                  |
| Ceilings                   | Generally painted plasterboard, shadow line                                                                                     |
| Skirting                   |                                                                                                                                 |
| & Architraves              | Generally painted timber                                                                                                        |
| Blinds                     | •Roller blinds throughout                                                                                                       |
|                            | <ul> <li>Additional block out to bedrooms only</li> <li>No blinds in wet areas</li> </ul>                                       |
| Internal Doors             | Quality door furniture                                                                                                          |
|                            | •                                                                                                                               |
| Services<br>Light Switches |                                                                                                                                 |
| & Power Points             | •Designer power points and switches on ground floor                                                                             |
|                            | •Power points from overhead cupboards in kitchen                                                                                |
| Linda din su               |                                                                                                                                 |
| Lighting                   | <ul> <li>LED down lights, pendants in kitchen</li> <li>Under cupboard strip LED above kitchen bench</li> </ul>                  |
| Intercom                   | Colour audio/visual                                                                                                             |
| Air Conditioning           | Ducted reverse cycle                                                                                                            |
| Water Tap                  |                                                                                                                                 |
| & Gas Bayonets             | Located outside                                                                                                                 |
| TV antennae,<br>Data &     |                                                                                                                                 |
| Phone Outlets              | In living room, master bedroom and loft                                                                                         |
|                            |                                                                                                                                 |
| Exterior<br>External Walls | Brick veneer and cladding                                                                                                       |
| Roofing                    | Colorbond                                                                                                                       |
| Windows                    | High grade, extruded aluminium, powder coated                                                                                   |
| Doors                      | •High grade, extruded aluminium, powder coated stack                                                                            |
| sliding                    | doors on balconies                                                                                                              |
|                            | •Feature front door<br>•Quality door furniture                                                                                  |
| Balcony                    | Tiles to balcony, glass balustrades                                                                                             |
| Pathways                   | Quality finishes                                                                                                                |
| Lift                       | Accessible from basement to ground floor pathway                                                                                |
|                            |                                                                                                                                 |