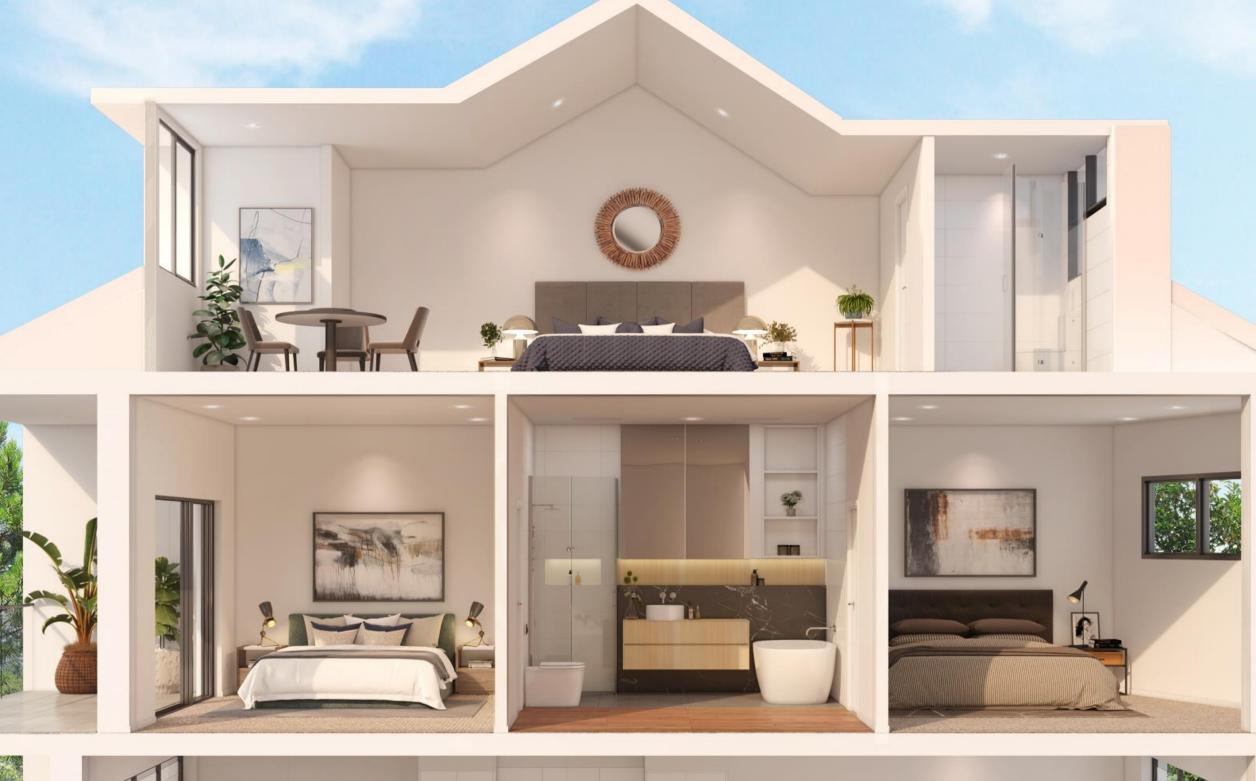

| Flooring                   |                                                                                                                                 |
|----------------------------|---------------------------------------------------------------------------------------------------------------------------------|
| Common Areas               | Engineered timber flooring                                                                                                      |
| Bedrooms                   | Quality wool blend carpet                                                                                                       |
| Wet Areas                  | 300mm x 300mm tiles                                                                                                             |
| Stairs                     | Quality wool blend carpet                                                                                                       |
| Kitchen                    |                                                                                                                                 |
| Bench Tops                 | Stone with waterfall feature/drop edge                                                                                          |
| Cupboard Doors             | Polyurethane and laminate combination                                                                                           |
| Appliances                 | •Fisher & Paykel range hood                                                                                                     |
|                            | •Fisher & Paykel dishwasher (integrated)                                                                                        |
|                            | <ul> <li>Fisher &amp; Paykel 650mm cooktop and oven</li> <li>One metre wide refrigerator space with water connectior</li> </ul> |
| Sink                       | Double bowl stainless steel under mount                                                                                         |
| Sink Mixer                 | Designer mixer                                                                                                                  |
| Splashback                 | Marble look tiles or equivalent                                                                                                 |
| Storage Cupboa             | rde                                                                                                                             |
| Linen Cupboard             | Hinged or sliding doors                                                                                                         |
| Wardrobes                  | <ul> <li>Translucent glass sliding doors</li> </ul>                                                                             |
|                            | <ul> <li>Dual rail (lower rail removable), drawers</li> </ul>                                                                   |
| Bathrooms                  |                                                                                                                                 |
| Wall Tiles                 | 600mm x 300mm full ceramic tiles to ceiling                                                                                     |
| Feature Wall               | Tile feature/laminate                                                                                                           |
| Vanity Bench               | Stone bench                                                                                                                     |
| Vanity Wall<br>Basin       | Shaving cabinet with mirror soft close doors<br>Wall mounted designer basin                                                     |
| Tap Ware,                  | man mountou dosigner basin                                                                                                      |
| Towel Rail &               |                                                                                                                                 |
| Robe Hooks                 | Designer quality                                                                                                                |
| Shower                     | Frameless shower screen                                                                                                         |
| Toilet Suite               | Designer shower accessories<br>Concealed cistern                                                                                |
| Bathtub                    | Freestanding designer bath                                                                                                      |
|                            |                                                                                                                                 |
| Laundry<br>Dryer           | Fisher & Paykel 5kg                                                                                                             |
| Laundry Tub                | Fisher & Paykel 5kg<br>Stainless steel                                                                                          |
| Тар                        | Designer mixer                                                                                                                  |
|                            | -                                                                                                                               |
| nterior Finishes<br>Walls  | Generally painted plasterboard                                                                                                  |
| Ceilings                   | Generally painted plasterboard, shadow line                                                                                     |
| Skirting                   |                                                                                                                                 |
| & Architraves              | Generally painted timber                                                                                                        |
| Blinds                     | •Roller blinds throughout                                                                                                       |
|                            | <ul> <li>Additional block out to bedrooms only</li> <li>No blinds in wet areas</li> </ul>                                       |
| Internal Doors             | Quality door furniture                                                                                                          |
|                            | •                                                                                                                               |
| Services<br>Light Switches |                                                                                                                                 |
| & Power Points             | •Designer power points and switches on ground floor                                                                             |
|                            | •Power points from overhead cupboards in kitchen                                                                                |
| Linda din su               |                                                                                                                                 |
| Lighting                   | <ul> <li>LED down lights, pendants in kitchen</li> <li>Under cupboard strip LED above kitchen bench</li> </ul>                  |
| Intercom                   | Colour audio/visual                                                                                                             |
| Air Conditioning           | Ducted reverse cycle                                                                                                            |
| Water Tap                  |                                                                                                                                 |
| & Gas Bayonets             | Located outside                                                                                                                 |
| TV antennae,<br>Data &     |                                                                                                                                 |
| Phone Outlets              | In living room, master bedroom and loft                                                                                         |
|                            |                                                                                                                                 |
| Exterior<br>External Walls | Brick veneer and cladding                                                                                                       |
| Roofing                    | Colorbond                                                                                                                       |
| Windows                    | High grade, extruded aluminium, powder coated                                                                                   |
| Doors                      | •High grade, extruded aluminium, powder coated stack                                                                            |
| sliding                    | doors on balconies                                                                                                              |
|                            | •Feature front door<br>•Quality door furniture                                                                                  |
| Balcony                    | Tiles to balcony, glass balustrades                                                                                             |
| Pathways                   | Quality finishes                                                                                                                |
| Lift                       | Accessible from basement to ground floor pathway                                                                                |
|                            |                                                                                                                                 |