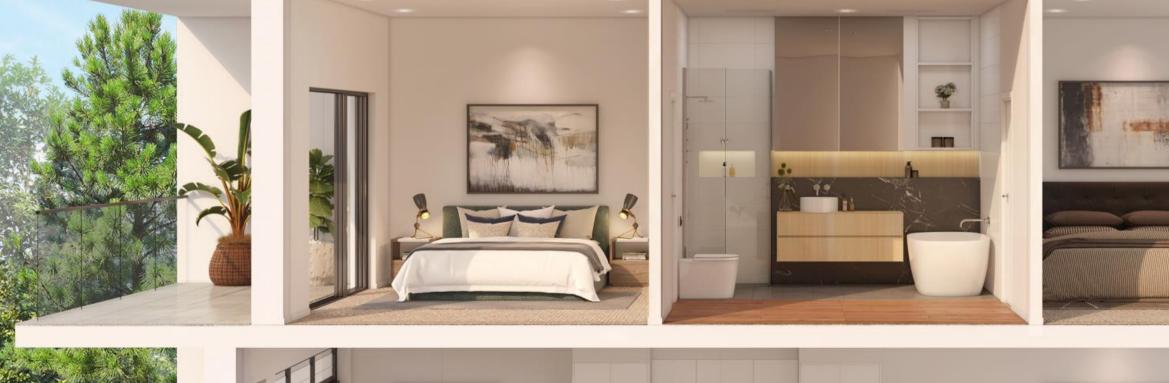

| Flooring                   |                                                                                                                                 |
|----------------------------|---------------------------------------------------------------------------------------------------------------------------------|
| Common Areas               | Engineered timber flooring                                                                                                      |
| Bedrooms                   | Quality wool blend carpet                                                                                                       |
| Wet Areas                  | 300mm x 300mm tiles                                                                                                             |
| Stairs                     | Quality wool blend carpet                                                                                                       |
| Kitchen                    |                                                                                                                                 |
| Bench Tops                 | Stone with waterfall feature/drop edge                                                                                          |
| Cupboard Doors             | Polyurethane and laminate combination                                                                                           |
| Appliances                 | •Fisher & Paykel range hood                                                                                                     |
|                            | •Fisher & Paykel dishwasher (integrated)                                                                                        |
|                            | <ul> <li>Fisher &amp; Paykel 650mm cooktop and oven</li> <li>One metre wide refrigerator space with water connectior</li> </ul> |
| Sink                       | Double bowl stainless steel under mount                                                                                         |
| Sink Mixer                 | Designer mixer                                                                                                                  |
| Splashback                 | Marble look tiles or equivalent                                                                                                 |
| Storage Cupboa             | rde                                                                                                                             |
| Linen Cupboard             | Hinged or sliding doors                                                                                                         |
| Wardrobes                  | <ul> <li>Translucent glass sliding doors</li> </ul>                                                                             |
|                            | <ul> <li>Dual rail (lower rail removable), drawers</li> </ul>                                                                   |
| Bathrooms                  |                                                                                                                                 |
| Wall Tiles                 | 600mm x 300mm full ceramic tiles to ceiling                                                                                     |
| Feature Wall               | Tile feature/laminate                                                                                                           |
| Vanity Bench               | Stone bench                                                                                                                     |
| Vanity Wall<br>Basin       | Shaving cabinet with mirror soft close doors<br>Wall mounted designer basin                                                     |
| Tap Ware,                  | man mountou dosigner basin                                                                                                      |
| Towel Rail &               |                                                                                                                                 |
| Robe Hooks                 | Designer quality                                                                                                                |
| Shower                     | Frameless shower screen                                                                                                         |
| Toilet Suite               | Designer shower accessories<br>Concealed cistern                                                                                |
| Bathtub                    | Freestanding designer bath                                                                                                      |
|                            |                                                                                                                                 |
| Laundry<br>Dryer           | Fisher & Paykel 5kg                                                                                                             |
| Laundry Tub                | Fisher & Paykel 5kg<br>Stainless steel                                                                                          |
| Тар                        | Designer mixer                                                                                                                  |
|                            | -                                                                                                                               |
| nterior Finishes<br>Walls  | Generally painted plasterboard                                                                                                  |
| Ceilings                   | Generally painted plasterboard, shadow line                                                                                     |
| Skirting                   |                                                                                                                                 |
| & Architraves              | Generally painted timber                                                                                                        |
| Blinds                     | •Roller blinds throughout                                                                                                       |
|                            | <ul> <li>Additional block out to bedrooms only</li> <li>No blinds in wet areas</li> </ul>                                       |
| Internal Doors             | Quality door furniture                                                                                                          |
|                            | •                                                                                                                               |
| Services<br>Light Switches |                                                                                                                                 |
| & Power Points             | •Designer power points and switches on ground floor                                                                             |
|                            | •Power points from overhead cupboards in kitchen                                                                                |
| Linda din su               |                                                                                                                                 |
| Lighting                   | <ul> <li>LED down lights, pendants in kitchen</li> <li>Under cupboard strip LED above kitchen bench</li> </ul>                  |
| Intercom                   | Colour audio/visual                                                                                                             |
| Air Conditioning           | Ducted reverse cycle                                                                                                            |
| Water Tap                  |                                                                                                                                 |
| & Gas Bayonets             | Located outside                                                                                                                 |
| TV antennae,<br>Data &     |                                                                                                                                 |
| Phone Outlets              | In living room, master bedroom and loft                                                                                         |
|                            |                                                                                                                                 |
| Exterior<br>External Walls | Brick veneer and cladding                                                                                                       |
| Roofing                    | Colorbond                                                                                                                       |
| Windows                    | High grade, extruded aluminium, powder coated                                                                                   |
| Doors                      | •High grade, extruded aluminium, powder coated stack                                                                            |
| sliding                    | doors on balconies                                                                                                              |
|                            | •Feature front door<br>•Quality door furniture                                                                                  |
| Balcony                    | Tiles to balcony, glass balustrades                                                                                             |
| Pathways                   | Quality finishes                                                                                                                |
| Lift                       | Accessible from basement to ground floor pathway                                                                                |
|                            |                                                                                                                                 |