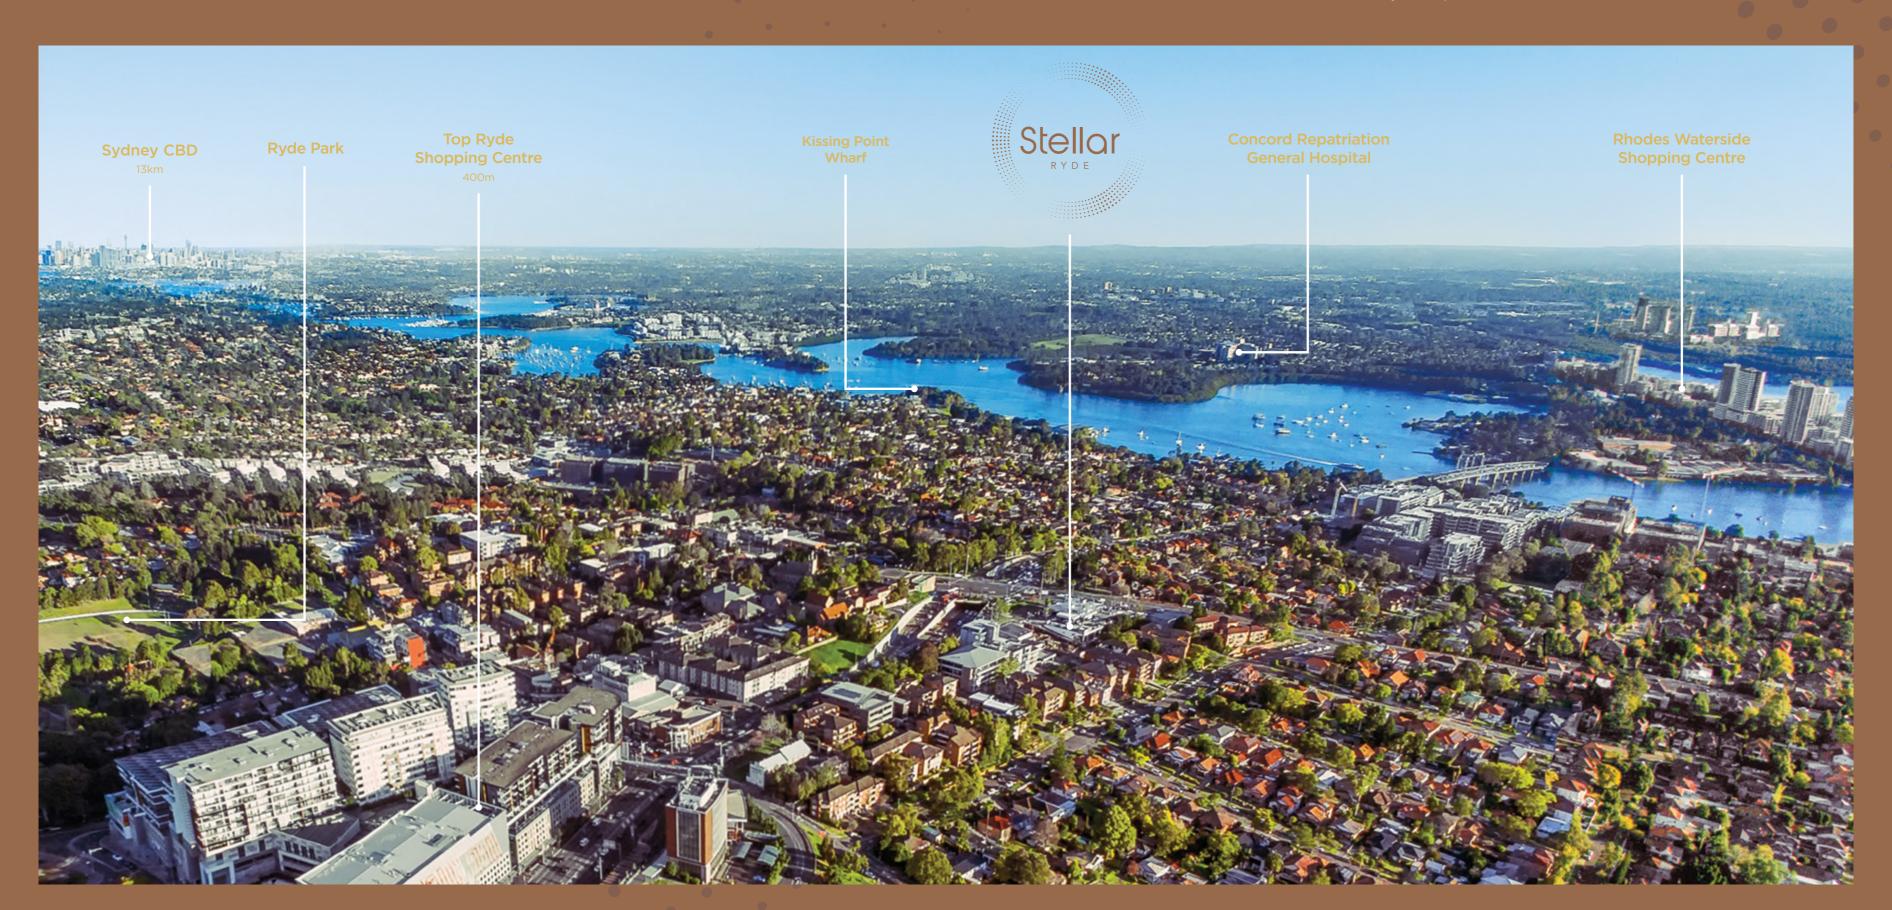

### Discover new heights of sophistication at Stellar Apartments.

A spectacular new residential development in the heart of Ryde. Stellar offers a vibrant and well-connected lifestyle just 13km from Sydney CBD and is conveniently close to shops, schools and transport links.

### Not too far, not too close - Stellar offers the best of both worlds.

Enjoy all the perks of suburban Sydney as wel as proximity to the CBD.

At Stellar, you can experience a fulfilling and dynamic lifestyle surrounded by activities and destinations to suit all interests

Enjoy easy access to Top Ryde City Shopping Centre, Ryde Aquatic Leisure Centre, Ryde Park and Meadowbank Memorial Park.

Spend your weekends brunching at Ryde cafés and browsing local shops, or pack a picnic and enjoy the fresh air at Putney Park.

Discover fun for the whole family at Top Ryde City Shopping Centre, just a short stroll from your front door and home to cinemas and laser games, as well as a wide variety of shops and restaurants.

#### **Transport**

- Buses to City Blaxland Road near Devlin Street (via Belmore Lane)
   450m | 6min walk
- Train from Meadowbank 1.4km
- Train from West Ryde Station 1.5kn
- Meadowbank Ferry Wharf 1.6km

#### **Schools & Education**

- Ryde Public School
- Ryde Secondary College 2.0kg
- Holy Cross College Ryde 1.8km
- TAFE NSW Meadowbank
   Campus 1.2km
- TAFE NSW Ryde Campus 1.1km
- St. Charles Catholic Primary School - 1.4km
- Marist Sisters College
   Woolwich 5.6km
- St Josephs College Hunters
   Hills 4 3km
- Macquarie University 5.8kr
- Le Cordon Bleu Australia 1.1km

#### **Shopping & Restaurants**

- Top Ryde City Shopping

  Centre 450m | 6min wall
- Macquarie Centre 5.8km
- Rhodes Waterside
   Shopping Centre 3.2km
- Riverside Organic Markets - 5.5km
- Oliver Brown
- Bar Angolo Pizzeria
  550m | 7min walk
- Oliveto Ristorante & Bar
   2.6km
- Cedrus Lebanese
   Restaurant 1km
- Piazza Dining Top Ryde City Shopping - 400m | 5min wall
- Birkenhead Point

#### **Sports & Recreation**

- Ryde Park 1km | 12min
- Putney Park 2.6km
- Concord Ryde Sailing Club 2km
- Ryde Aquatic Leisure Centre 1.9
- Fitness First Top Ryde Platinum - 400m | 6min walk
- Meadowbank Park 2.6km
- F45 Ryde 700m | 10min wall
- Bay Run Drummoyne 9.4km
- Monash Park 3.6km
- Sydney Olympic Park 6.7 km
- Bicentennial Park 5km