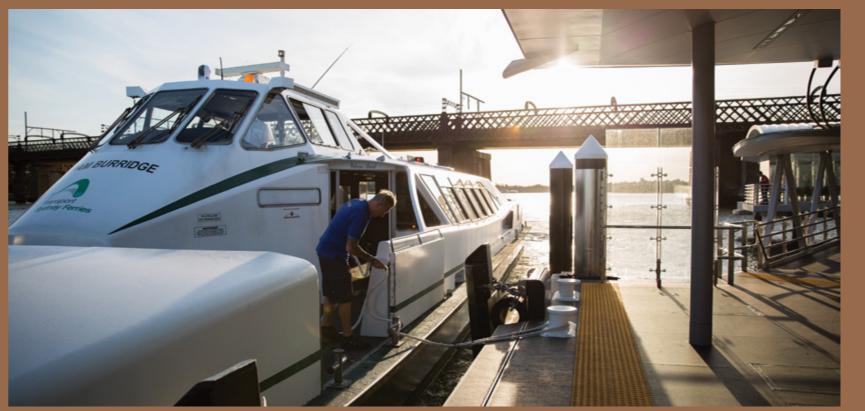

#### Experience the convenience of Sydney on your doorstep.

Stellar enjoys an exceptional location, just moments from:

- Buses to City Blaxland Road near Devlin Street (via Belmore Lane)
- Train from Meadowbank
- Train from West Ryde Station
- Meadowbank Ferry Wharf

#### **Transport**

- Buses to City Blaxland Road near Devlin Street (via Belmore Lane)
   450m | 6min walk
- Train from Meadowbank 1.4km
- Train from West Ryde Station 1.5kn
- Meadowbank Ferry Wharf 1.6km

#### 7. Transportation Hub

Rapidly expanding transport rich location, Stellar is within walking distance to trains, ferries and buses, just minutes from your front door.