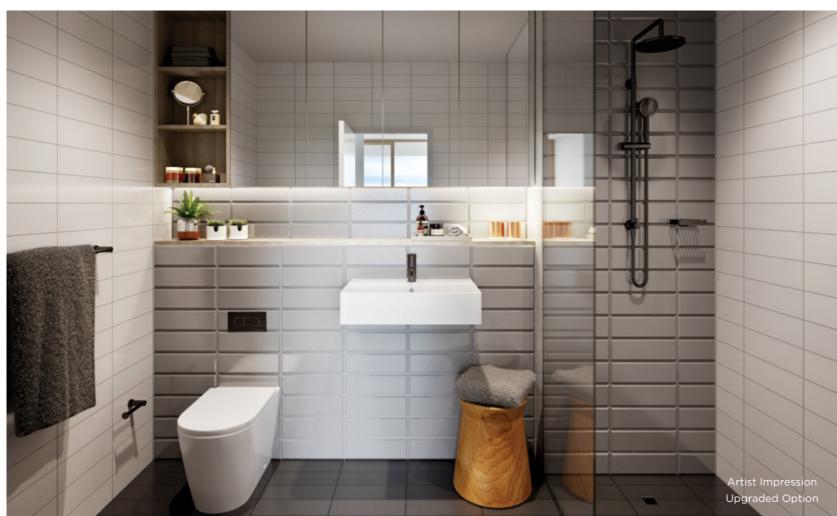

Stella

Chic modern kitchens feature ample storage and island benches, designed for efficiency and effortless workflow.

Bathrooms are elegant and contemporary, with classic white surfaces and sleek minimalist appeal.