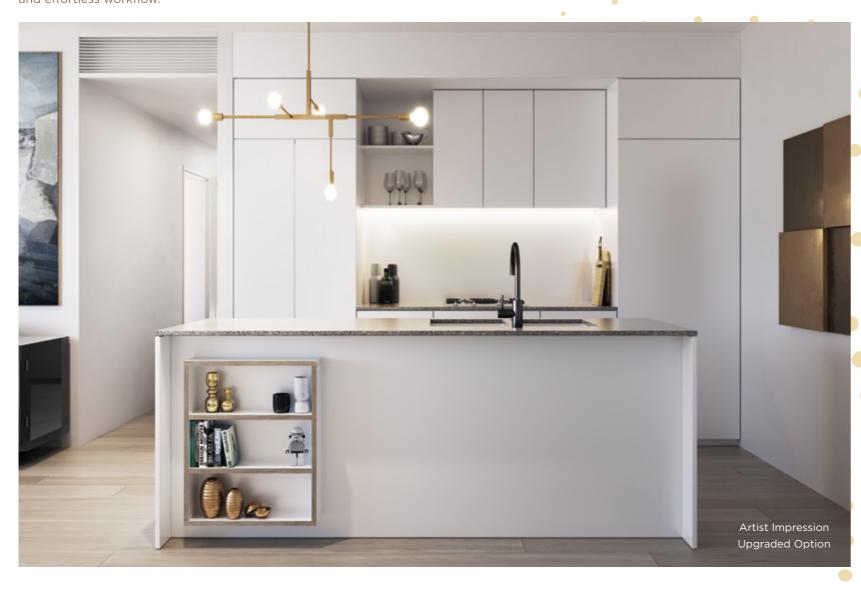

Stella

Chic modern kitchens feature ample storage and island benches, designed for efficiency and effortless workflow.

Bathrooms are elegant and contemporary, with classic white surfaces and sleek minimalist appeal.