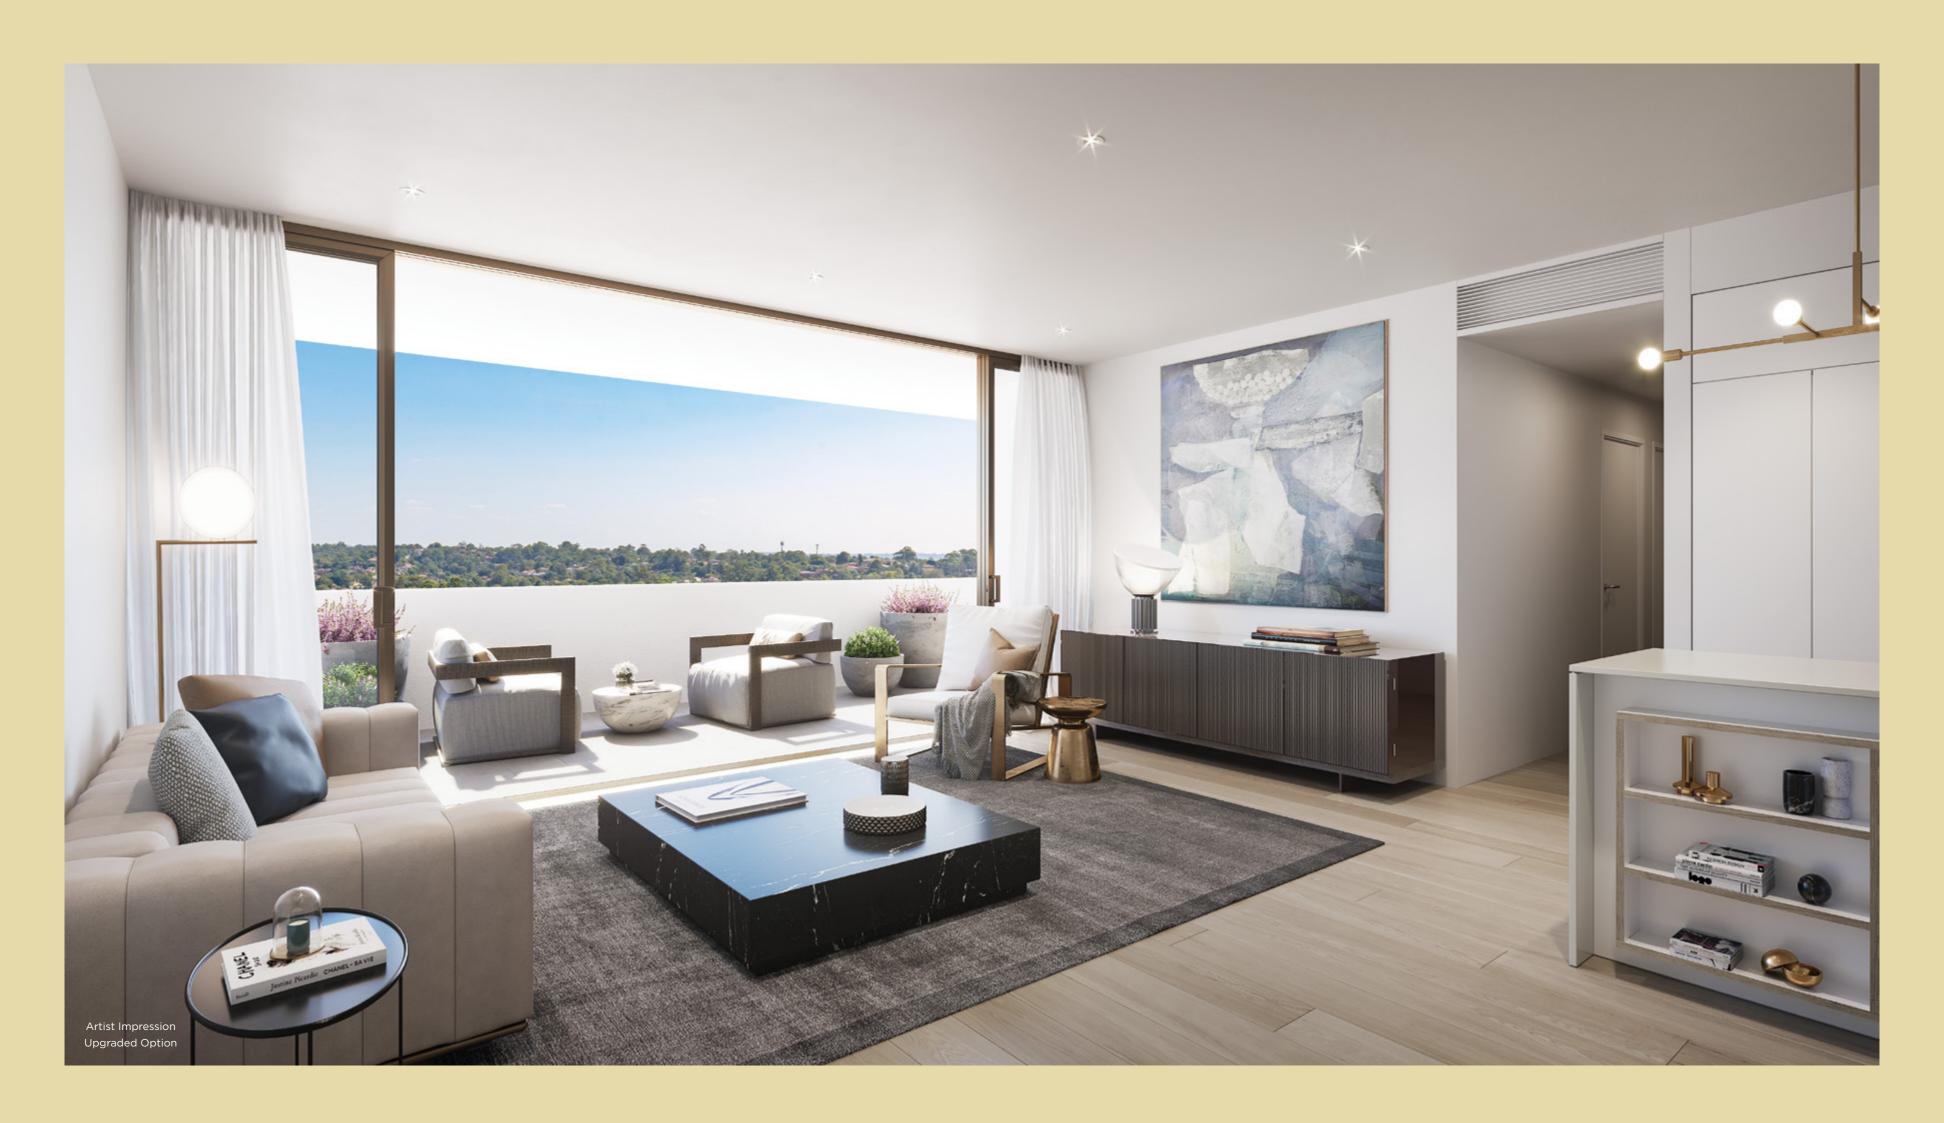

## · · · SPACIOUS LIVING

Escape the hustle and bustle of urban life in these exceptionally spacious, luminous apartments.

Floor-to-ceiling windows and open-plan layouts create bright, uplifting living spaces that take full advantage of natural light.

Opt for quality carpet in living areas or upgrade to timber floors - the choice is yours.

Stella

Chic modern kitchens feature ample storage and island benches, designed for efficiency and effortless workflow.

Bathrooms are elegant and contemporary, with classic white surfaces and sleek minimalist appeal.