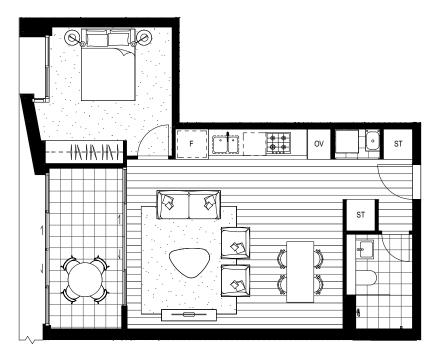

## 1B.04\_F Internal Area XX-XXm² External Area XX-XXm² Total Area XX-XXm²

HABITAT

3.13, 6.13, 8.13, 10.13, 12.13, 13.08

## REV D\_01.06.18

Refer to General Arrangement Plans for specific unit locations, orientation and context. Note that all graphics including balutrades, glazing units, door units and the like should be taken to be indicative only. Window locations and operable window and door units are shown as indicative only and are subject to change. Ducts and air-conditioning units and their locations are shown as minimal and are subject to change. Floor plans are at an unspecified scale. All internal and external unit areas and sizes are indicated as approximate only and are subject to change. Elsor plans are at an unspecified scale. All internal and external unit areas and sizes are indicated as approximate only and are subject to for alex individually listed unit only. Refer to the General Arrangement Plans for exact window and door positions for each individual unit. Please note that this floor plan was produced prior to construction. The information here is believed to be correct but is not guaranteed. Changes may be made during construction and dimensions, areas, fittings and specification of furniture and furnishings depicted to the correct for sale. The furniture and furnishings depicted are not included with and sale and purchases must refer to the contract for sale for a list of inclusions. The position of furniture and furnishings should not be taken to be indicative of final positions of power points, TV connection points and the like. Prospective purchases must refer to the contract for sale for a list of inclusions. The position of furniture and furnishings depicted are not included with and sale and purchases must refer to the contract for sale for a list of inclusions. The position of furniture and furnishings depicted are not included with and sale and purchases must refer to the contract for sale for a list of inclusions. The position of furniture and furnishings to positions of power points, TV connection points and the like.