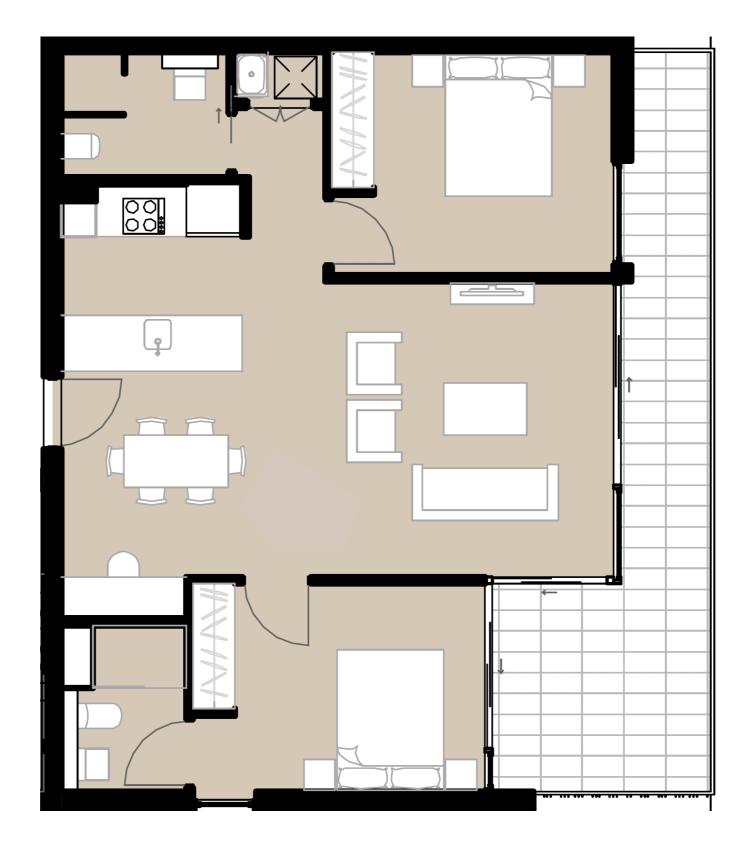

# 2 Bedroom Type 1

BEDROOM

BATHROOM

CAR SPACES

1

INTERNAL AREA 78m<sup>2</sup>
EXTERNAL AREA 20m<sup>2</sup>
TOTAL AREA 98m<sup>2</sup>

LIVE WELL AT THE VILLAGE - MELROSEPARK.COM.AU

Discialmer: Inese plans are intended as a guide only. The almensions and areas are approximate only and may not accurately represent the actual dimensions and areas of the residences/car spaces or the spaces within them and are subject to change without notice. In addition, locations of utilities may vary during construction and fittings and fixtures on these plans are for illustrative purposes only. The areas are generally measured in accordance with the Property Council of Australia method of measurement. Prospective purchasers must rely on their own enquiries and should refer to the Contract of Sale and its schedules for all matters to be included in the purchase price of the residences, including plans, finishes, fixtures, fittings, appliances and other particulars of sale. Loose furniture and planters are not included. Extent of floor finishes may vary. External space and landscaping indicative only. Refer to contract elevations and plans for further clarification.