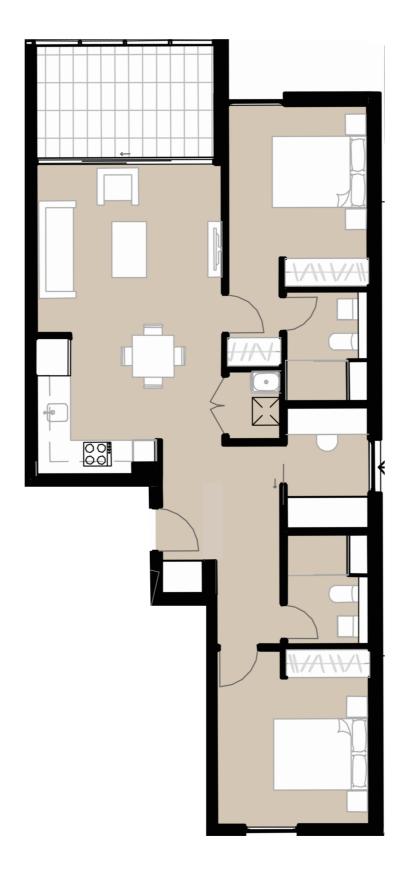

### 3 Bedroom

BEDROOM

BATHROOM

CAR SPACES

2

INTERNAL AREA 106m<sup>2</sup>

EXTERNAL AREA 23m<sup>2</sup>

TOTAL AREA 129m<sup>2</sup>

LIVE WELL AT THE VILLAGE - MELROSEPARK.COM.AU

custodimer: I nese plans are intended as a guide only. I he almensions and areas are approximate only and may not accurately represent the actual dimensions and areas of the residences/car spaces or the spaces within them and are subject to change without notice. In addition, locations of utilities may vary during construction and fittings and fixtures on these plans are for illustrative purposes only. The areas are generally measured in accordance with the Property Council of Australia method of measurement. Prospective purchasers must rely on their own enquiries and should refer to the Contract of Sale and its schedules for all matters to be included in the purchase price of the residences, including plans, finishes, fixtures, fittings, appliances and other particulars of sale. Loose furniture and planters are not included. Extent of floor finishes may vary. External space and landscaping indicative only. Refer to contract elevations and plans for further clarification.