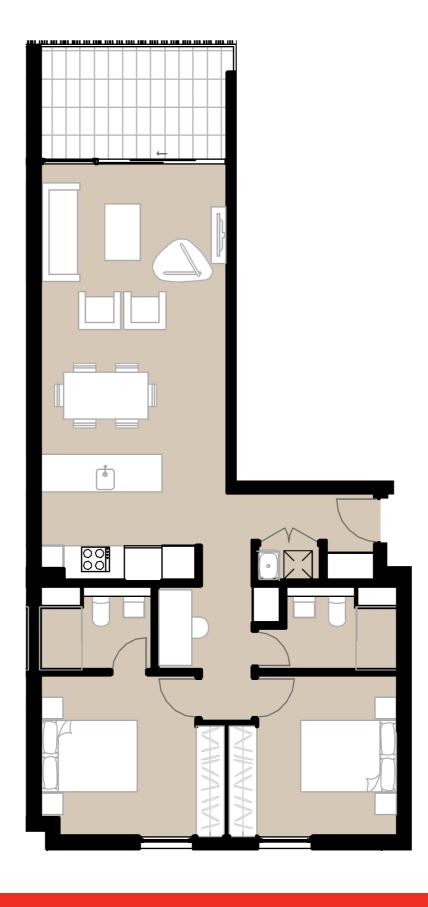

### 3 Bedroom

BEDROOM

BATHROOM

CAR SPACES

2

INTERNAL AREA 106m<sup>2</sup>

EXTERNAL AREA 23m<sup>2</sup>

TOTAL AREA 129m<sup>2</sup>

LIVE WELL AT THE VILLAGE - MELROSEPARK.COM.AU

custodimer: I nese plans are intended as a guide only. I he almensions and areas are approximate only and may not accurately represent the actual dimensions and areas of the residences/car spaces or the spaces within them and are subject to change without notice. In addition, locations of utilities may vary during construction and fittings and fixtures on these plans are for illustrative purposes only. The areas are generally measured in accordance with the Property Council of Australia method of measurement. Prospective purchasers must rely on their own enquiries and should refer to the Contract of Sale and its schedules for all matters to be included in the purchase price of the residences, including plans, finishes, fixtures, fittings, appliances and other particulars of sale. Loose furniture and planters are not included. Extent of floor finishes may vary. External space and landscaping indicative only. Refer to contract elevations and plans for further clarification.