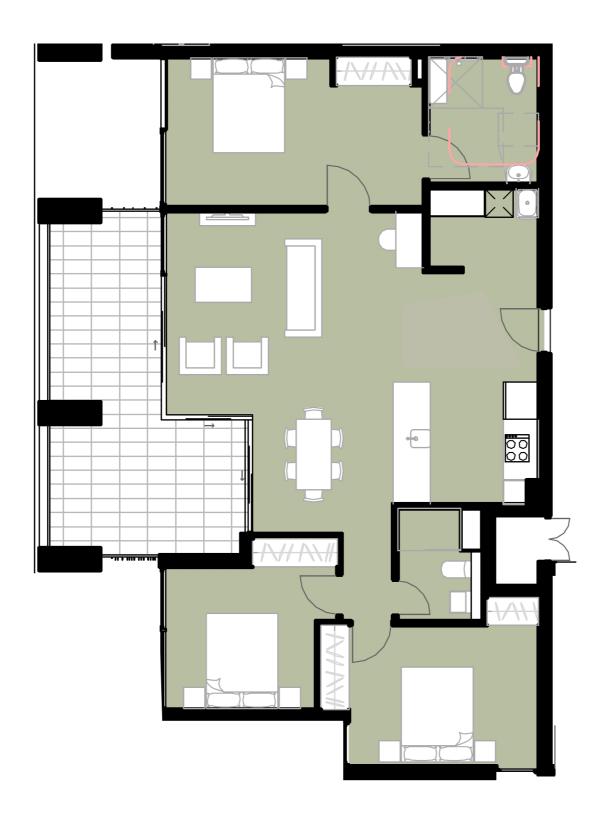

### 3 Bedroom

BEDROOM

BATHROOM

CAR SPACES

2

INTERNAL AREA 106m<sup>2</sup>

EXTERNAL AREA 23m<sup>2</sup>

TOTAL AREA 129m<sup>2</sup>

LIVE WELL AT THE VILLAGE - MELROSEPARK.COM.AU

custodimer: I nese plans are intended as a guide only. I he almensions and areas are approximate only and may not accurately represent the actual dimensions and areas of the residences/car spaces or the spaces within them and are subject to change without notice. In addition, locations of utilities may vary during construction and fittings and fixtures on these plans are for illustrative purposes only. The areas are generally measured in accordance with the Property Council of Australia method of measurement. Prospective purchasers must rely on their own enquiries and should refer to the Contract of Sale and its schedules for all matters to be included in the purchase price of the residences, including plans, finishes, fixtures, fittings, appliances and other particulars of sale. Loose furniture and planters are not included. Extent of floor finishes may vary. External space and landscaping indicative only. Refer to contract elevations and plans for further clarification.