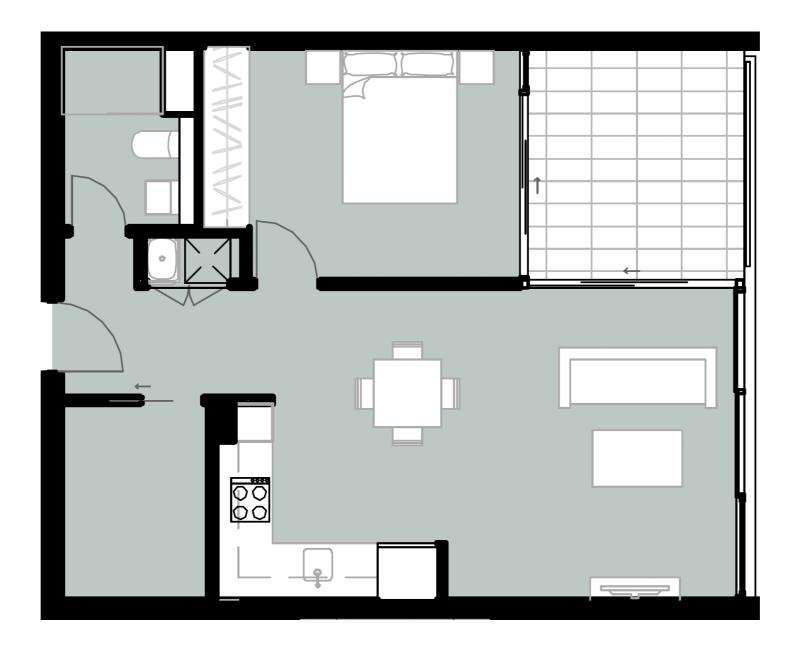

#### 1 Bedroom

BEDROOM

BATHROOM

CAR SPACES

INTERNAL AREA 56m<sup>2</sup>

EXTERNAL AREA 10m<sup>2</sup>

TOTAL AREA 66m<sup>2</sup>

Disclaimer: These plans are intended as a guide only. The dimensions and areas are approximate only and may not accurately represent the actual dimensions and areas of the residences/car spaces or the spaces within them and are subject to change without notice. In addition, locations of utilities may vary during construction and fittings and fixtures on these plans are for illustrative purposes only. The areas are generally measured in accordance with the Property Council of Australia method of measurement. Prospective purchasers must rely on their own enquiries and should refer to the Contract of Sale and its schedules for all matters to be included in the purchase price of the residences, including plans, finishes, fixtures, fittings, appliances and other particulars of sale. Loose furniture and planters are not included. Extent of floor finishes may vary. External space and landscaping indicative only. Refer to contract elevations and plans for further clarification.