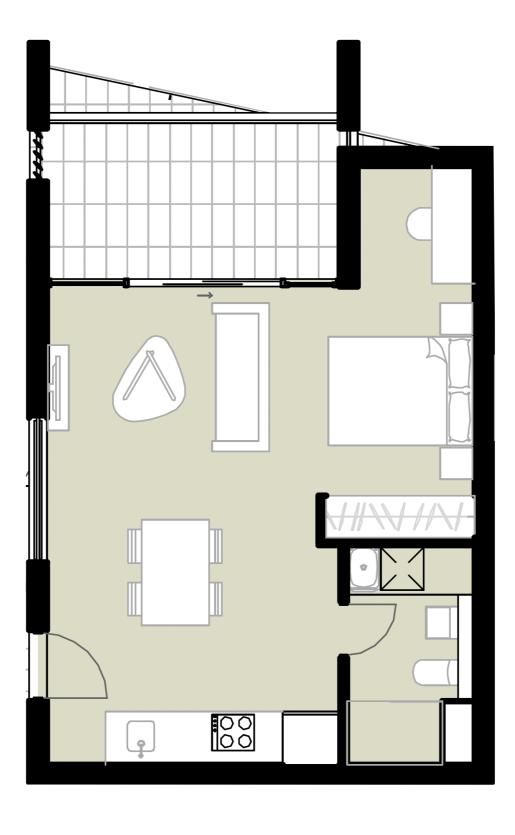

#### 1 Bedroom

BEDROOM

BATHROOM

CAR SPACES

INTERNAL AREA 56m<sup>2</sup>

EXTERNAL AREA 10m<sup>2</sup>

TOTAL AREA 66m<sup>2</sup>

Disclaimer: These plans are intended as a guide only. The dimensions and areas are approximate only and may not accurately represent the actual dimensions and areas of the residences/car spaces or the spaces within them and are subject to change without notice. In addition, locations of utilities may vary during construction and fittings and fixtures on these plans are for illustrative purposes only. The areas are generally measured in accordance with the Property Council of Australia method of measurement. Prospective purchasers must rely on their own enquiries and should refer to the Contract of Sale and its schedules for all matters to be included in the purchase price of the residences, including plans, finishes, fixtures, fittings, appliances and other particulars of sale. Loose furniture and planters are not included. Extent of floor finishes may vary. External space and landscaping indicative only. Refer to contract elevations and plans for further clarification.