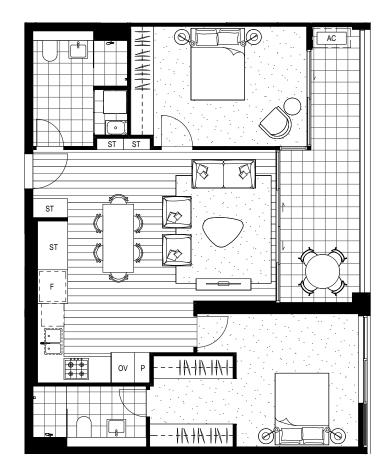

| 2B.02/ A                                     |                               |              |  |
|----------------------------------------------|-------------------------------|--------------|--|
| Internal Area<br>External Area<br>Total Area | 78-82m²<br>11-13m²<br>89-95m² |              |  |
|                                              |                               | HABITAT      |  |
|                                              |                               | 11.05, 11.06 |  |
| HIDEAWAY                                     |                               |              |  |
| 11.05, 11.06                                 |                               |              |  |